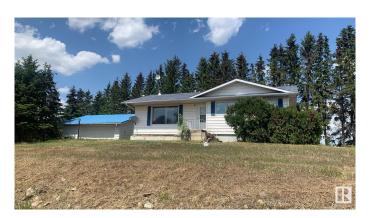

### \$749,000

3 Bedroom, 1.00 Bathroom, 1,092 sqft Rural on 10.01 Acres

None, Rural Parkland County, AB

Here is a superb 10 acres located on busy Garden Valley Road with great exposure for someone looking to get county approval for a high traffic exposure to operate a business be it a hobby farm, a micro brewery, garden center teahouse, gift shop or some other destination venue close to two major centers. There is a second home on the property that (with county approval) would be ideally suited for such a venue. Lots of infrastructure includes a 54' X 80' shop, two (2) Quonsets and a couple other older buildings. Fully fenced with new 5 wire fencing. "WOW" so close to the big city and yet peaceful enjoyment of the country atmosphere.

#### **Essential Information**

MLS® # E4408092 Price \$749,000

Bedrooms 3

Bathrooms 1.00

Full Baths 1

Square Footage 1,092

Acres 10.01

Year Built 1970

Type Rural

Sub-Type Detached Single Family

Style Bungalow

Status Active