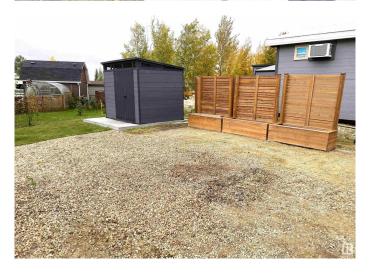

# \$125,000

0 Bedroom, 0.00 Bathroom, Rural on 0.11 Acres

Sunset Shores, Rural Parkland County, AB

LAKE LOT in Sunset Shores RV Resort: a gated, lakefront year-round community on Lake Isle. Park your trailer or install a modular to enjoy lake living all year long with municipal water, sewer and power. Paved roads throughout the community. Sunset Shores' amenities include a clubhouse with heated swimming pool, gym, laundry & showers; boat launch at the marina, an extensive pet-friendly trail system for nature walking or ATVs, and courts for pickle ball, tennis, basketball & beach volleyball. Easy access to the Yellowhead Highway and only a 30-minute drive west of Stony Plain (45 minutes to Edmonton). Your peace of paradise awaits with all the benefits of resort living in this gated, lake side community.