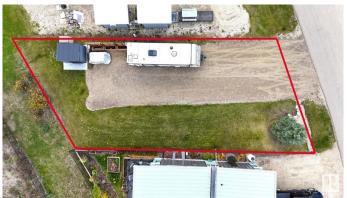

# \$125,000

0 Bedroom, 0.00 Bathroom, Rural on 0.11 Acres

Sunset Shores, Rural Parkland County, AB

LAKE LOT in Sunset Shores RV Resort: a gated, lakefront year-round community on Lake Isle. Park your trailer or install a modular to enjoy lake living all year long with municipal water, sewer and power. Paved roads throughout the community. Sunset Shores' amenities include a clubhouse with heated swimming pool, gym, laundry & showers; boat launch at the marina, an extensive pet-friendly trail system for nature walking or ATVs, and courts for pickle ball, tennis, basketball & beach volleyball. Easy access to the Yellowhead Highway and only a 30-minute drive west of Stony Plain (45 minutes to Edmonton). Your peace of paradise awaits with all the benefits of resort living in this gated, lake side community.

# **Essential Information**

MLS® # E4408563 Price \$125,000

Bathrooms 0.00
Acres 0.11
Type Rural

Sub-Type Vacant Lot/Land

Status Active

Address 103 53509 Rge Road 60
Area Rural Parkland County

Subdivision Sunset Shores