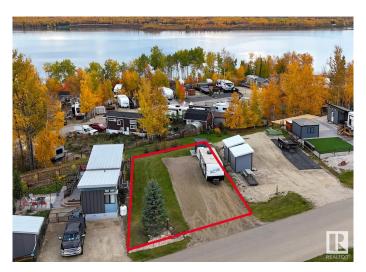

# \$125,000

0 Bedroom, 0.00 Bathroom, Rural on 0.11 Acres

Sunset Shores, Rural Parkland County, AB

LAKE LOT in Sunset Shores RV Resort: a gated, lakefront year-round community on Lake Isle. Park your trailer or install a modular to enjoy lake living all year long with municipal water, sewer and power. Paved roads throughout the community. Sunset Shores' amenities include a clubhouse with heated swimming pool, gym, laundry & showers; boat launch at the marina, an extensive pet-friendly trail system for nature walking or ATVs, and courts for pickle ball, tennis, basketball & beach volleyball. Easy access to the Yellowhead Highway and only a 30-minute drive west of Stony Plain (45 minutes to Edmonton). Your peace of paradise awaits with all the benefits of resort living in this gated, lake side community.

# **Essential Information**

MLS® # E4408563 Price \$125,000

Bathrooms 0.00
Acres 0.11
Type Rural

Sub-Type Vacant Lot/Land

Status Active

Address 103 53509 Rge Road 60
Area Rural Parkland County

Subdivision Sunset Shores