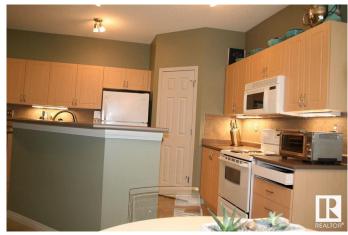

#### \$264,800

2 Bedroom, 2.00 Bathroom, 1,025 sqft Condo / Townhouse on 0.00 Acres

South Terwillegar, Edmonton, AB

Village at Terwillegar Towne. This stacked townhouse provides over 1300 sq ft of enjoyable living space. Spacious main floor with 9 foot ceilings laminate flooring corner gas fire place, open eat in kitchen with center island and breakfast bar and corner pantry. Sliding patio door out to an east facing oversized balcony. Two bedrooms and four-piece bathroom are also located on this level. In the lower level there is a large recreation room with large bright windows, a second bathroom with three piece steam shower and laundry area. Access to the single oversized attached garage are also on this level.

#### Interior

Appliances Dishwasher-Built-In, Dryer, Garage Control, Microwave Hood Fan,

Refrigerator, Stacked Washer/Dryer, Stove-Electric, Washer, Window

Coverings

Heating Forced Air-1, Natural Gas

Stories 2