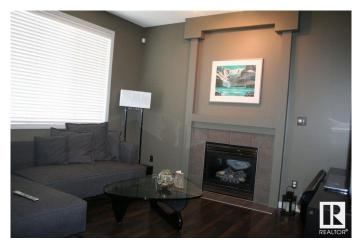

#### \$264,800

2 Bedroom, 2.00 Bathroom, 1,025 sqft Condo / Townhouse on 0.00 Acres

South Terwillegar, Edmonton, AB

Village at Terwillegar Towne. This stacked townhouse provides over 1300 sq ft of enjoyable living space. Spacious main floor with 9 foot ceilings laminate flooring corner gas fire place, open eat in kitchen with center island and breakfast bar and corner pantry. Sliding patio door out to an east facing oversized balcony. Two bedrooms and four-piece bathroom are also located on this level. In the lower level there is a large recreation room with large bright windows, a second bathroom with three piece steam shower and laundry area. Access to the single oversized attached garage are also on this level.

#### Interior

Appliances Dishwasher-Built-In, Dryer, Garage Control, Microwave Hood Fan,

Refrigerator, Stacked Washer/Dryer, Stove-Electric, Washer, Window

Coverings

Heating Forced Air-1, Natural Gas

Stories 2