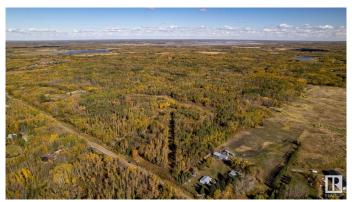

# \$1,100,000 - 51103 Rge Road 223, Rural Strathcona County

MLS® #E4408825

\$1,100,000

0 Bedroom, 0.00 Bathroom, Rural on 140.00 Acres

None, Rural Strathcona County, AB

A RARE FIND! A NICELY TREED 140 ACRES JUST 15 MINUTES FROM EDMONTON & SHERWOOD PARK ON A HARDTOP ROAD. A beautiful property to build your dream home and be surrounded by the forest for the ultimate in privacy and seclusion. AND have space to play with your toys. Or you can have that weekend get-a-way or just own a piece of Alberta and have a great investment. This property is in the Beaver Hills Policy Area of Strathcona County and is zoned Agriculture -General. Any County building approvals must meet the requirements of the Beaver Hill Policy Area. You also are just 2 miles from the Northern Bear Golf Course. This great property is a must see!