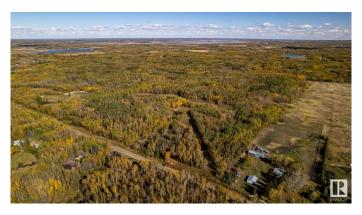

# \$1,100,000 - 51103 Rge Road 223, Rural Strathcona County

MLS® #E4408825

\$1,100,000

0 Bedroom, 0.00 Bathroom, Rural on 140.00 Acres

None, Rural Strathcona County, AB

A RARE FIND! A NICELY TREED 140 ACRES JUST 15 MINUTES FROM EDMONTON & SHERWOOD PARK ON A HARDTOP ROAD. A beautiful property to build your dream home and be surrounded by the forest for the ultimate in privacy and seclusion. AND have space to play with your toys. Or you can have that weekend get-a-way or just own a piece of Alberta and have a great investment. This property is in the Beaver Hills Policy Area of Strathcona County and is zoned Agriculture -General. Any County building approvals must meet the requirements of the Beaver Hill Policy Area. You also are just 2 miles from the Northern Bear Golf Course. This great property is a must see!