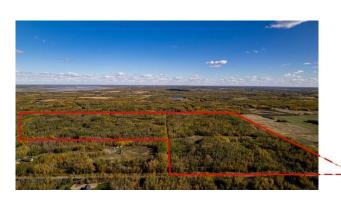

# \$1,100,000 - 51103 Rge Road 223, Rural Strathcona County

MLS® #E4408825

\$1,100,000

0 Bedroom, 0.00 Bathroom, Rural on 140.00 Acres

None, Rural Strathcona County, AB

A RARE FIND! A NICELY TREED 140 ACRES JUST 15 MINUTES FROM EDMONTON & SHERWOOD PARK ON A HARDTOP ROAD. A beautiful property to build your dream home and be surrounded by the forest for the ultimate in privacy and seclusion. AND have space to play with your toys. Or you can have that weekend get-a-way or just own a piece of Alberta and have a great investment. This property is in the Beaver Hills Policy Area of Strathcona County and is zoned Agriculture -General. Any County building approvals must meet the requirements of the Beaver Hill Policy Area. You also are just 2 miles from the Northern Bear Golf Course. This great property is a must see!