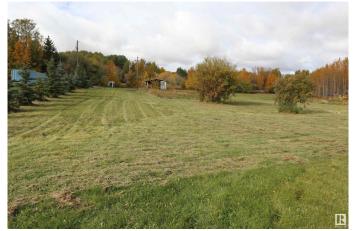

#### \$99,900

0 Bedroom, 0.00 Bathroom, Rural on 2.32 Acres

None, Rural Leduc County, AB

2.32 Acres with a drilled well and storage shed. Lots of mature trees for privacy and future building locations. Not far from Warburg and Pigeon Lake. Great property to build your dream home!

Exterior Features Flat Site, Level Land, Private Setting, Treed Lot, See Remarks