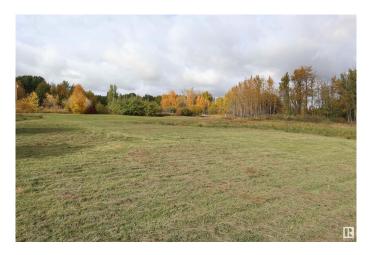

#### \$99,900

0 Bedroom, 0.00 Bathroom, Rural on 2.32 Acres

None, Rural Leduc County, AB

2.32 Acres with a drilled well and storage shed. Lots of mature trees for privacy and future building locations. Not far from Warburg and Pigeon Lake. Great property to build your dream home!

Exterior Features Flat Site, Level Land, Private Setting, Treed Lot, See Remarks