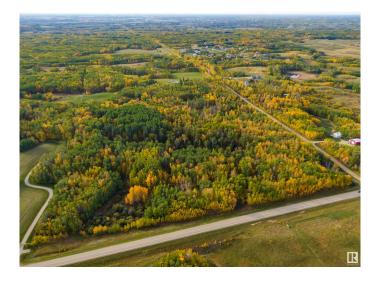

#### \$995,000

0 Bedroom, 0.00 Bathroom, Rural on 38.55 Acres

None, Rural Parkland County, AB

Surrounded by the tranquility of nature, this parcel of land radiates a peaceful calm that words can't fully capture. Nearly forty acres of lush forest and untouched wilderness create a sanctuary where you can build the dream home you've always imagined. The building pocket has already been cleared and is ready for construction, with convenient access via a professionally laid wrap-around driveway. The flat, graded site provides the perfect foundation for your private oasis. Now is the perfect time to invest. Nestled next to the prestigious Paradise Hills, this is truly a one-of-a-kind acreage.

## Exterior

Exterior Features Corner Lot, Treed Lot, See Remarks