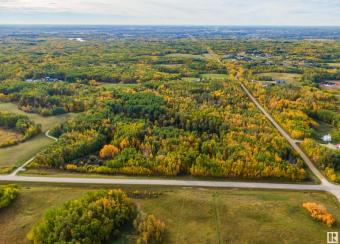

#### \$995,000

0 Bedroom, 0.00 Bathroom, Rural on 38.55 Acres

None, Rural Parkland County, AB

Surrounded by the tranquility of nature, this parcel of land radiates a peaceful calm that words can't fully capture. Nearly forty acres of lush forest and untouched wilderness create a sanctuary where you can build the dream home you've always imagined. The building pocket has already been cleared and is ready for construction, with convenient access via a professionally laid wrap-around driveway. The flat, graded site provides the perfect foundation for your private oasis. Now is the perfect time to invest. Nestled next to the prestigious Paradise Hills, this is truly a one-of-a-kind acreage.

## Exterior

Exterior Features Corner Lot, Treed Lot, See Remarks