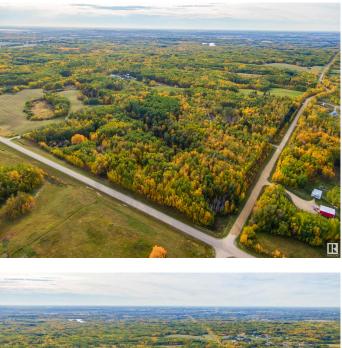

#### \$995,000

0 Bedroom, 0.00 Bathroom, Rural on 38.55 Acres

None, Rural Parkland County, AB

Surrounded by the tranquility of nature, this parcel of land radiates a peaceful calm that words can't fully capture. Nearly forty acres of lush forest and untouched wilderness create a sanctuary where you can build the dream home you've always imagined. The building pocket has already been cleared and is ready for construction, with convenient access via a professionally laid wrap-around driveway. The flat, graded site provides the perfect foundation for your private oasis. Now is the perfect time to invest. Nestled next to the prestigious Paradise Hills, this is truly a one-of-a-kind acreage.

## Exterior

Exterior Features Corner Lot, Treed Lot, See Remarks