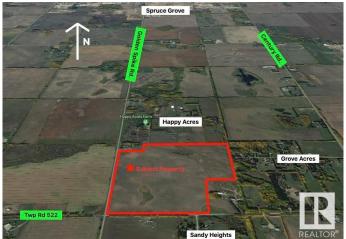

### \$1,450,000

0 Bedroom, 0.00 Bathroom, Rural on 126.94 Acres

None, Rural Parkland County, AB

This 126.94 +/- acre property is located along Golden Spike Road (Range Road 273) and Township Road 522 (northeast corner of intersection) just South of Spruce Grove city limits. Access to property is paved road with easy access to Highways 16, 16A and 627. Just 5 minutes to Spruce Grove and 10 minutes to Stony Plain. This land is generally flat, with some low lying areas and currently being grain farmed. Power and gas lines are accessible at the property line. Future multi-parcel subdivision possibilities (rezoning would be required) or potential for subdivision of one additional lot under current zoning. Zoned Agricultural General District.