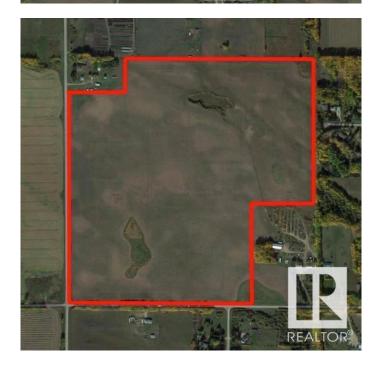

### \$1,450,000

0 Bedroom, 0.00 Bathroom, Rural on 126.94 Acres

None, Rural Parkland County, AB

This 126.94 +/- acre property is located along Golden Spike Road (Range Road 273) and Township Road 522 (northeast corner of intersection) just South of Spruce Grove city limits. Access to property is paved road with easy access to Highways 16, 16A and 627. Just 5 minutes to Spruce Grove and 10 minutes to Stony Plain. This land is generally flat, with some low lying areas and currently being grain farmed. Power and gas lines are accessible at the property line. Future multi-parcel subdivision possibilities (rezoning would be required) or potential for subdivision of one additional lot under current zoning. Zoned Agricultural General District.