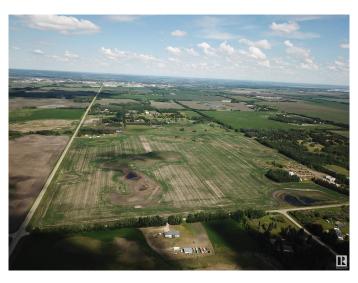

### \$1,450,000

0 Bedroom, 0.00 Bathroom, Rural on 126.94 Acres

None, Rural Parkland County, AB

This 126.94 +/- acre property is located along Golden Spike Road (Range Road 273) and Township Road 522 (northeast corner of intersection) just South of Spruce Grove city limits. Access to property is paved road with easy access to Highways 16, 16A and 627. Just 5 minutes to Spruce Grove and 10 minutes to Stony Plain. This land is generally flat, with some low lying areas and currently being grain farmed. Power and gas lines are accessible at the property line. Future multi-parcel subdivision possibilities (rezoning would be required) or potential for subdivision of one additional lot under current zoning. Zoned Agricultural General District.