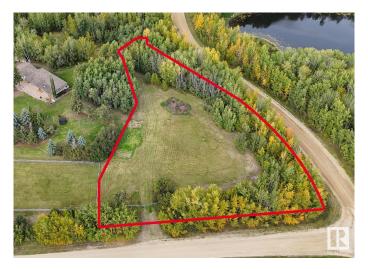

## \$209,900

0 Bedroom, 0.00 Bathroom, Rural on 1.58 Acres

Douglas Meadows, Rural Parkland County, AB

**EXCELLENT LOCATION TO BUILD YOUR** DREAM HOME! Brand new 1.697 acre corner lot in Douglas Meadows, an established subdivision located only 10 minutes north of Spruce Grove and Stony Plain. This sloping lot is the perfect spot for your future walkout-basement home; FULLY FENCED with a GATED DRIVEWAY, landscaped with cut grass and lined with mature trees, garden is tilled and ready for next spring â€" everything is ready for you to start planning your build! Located in the beautiful rolling hills of Parkland County near Muir Lake School, multiple golf courses and conservation lands/natural areas with easy access to Highway 779, Yellowhead Highway; a short 15- minute commute to St. Albert and only 20 minutes to Edmonton. Fantastic opportunity!

## **Exterior**

Exterior Features Backs Onto Park/Trees, Corner Lot, Fenced, Golf Nearby, Landscaped,

No Back Lane, Private Setting, Rolling Land, Schools, Shopping Nearby,

Treed Lot, Vegetable Garden