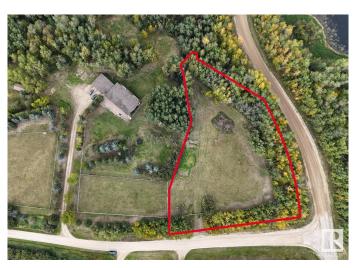

## \$209,900

0 Bedroom, 0.00 Bathroom, Rural on 1.58 Acres

Douglas Meadows, Rural Parkland County, AB

**EXCELLENT LOCATION TO BUILD YOUR** DREAM HOME! Brand new 1.697 acre corner lot in Douglas Meadows, an established subdivision located only 10 minutes north of Spruce Grove and Stony Plain. This sloping lot is the perfect spot for your future walkout-basement home; FULLY FENCED with a GATED DRIVEWAY, landscaped with cut grass and lined with mature trees, garden is tilled and ready for next spring â€" everything is ready for you to start planning your build! Located in the beautiful rolling hills of Parkland County near Muir Lake School, multiple golf courses and conservation lands/natural areas with easy access to Highway 779, Yellowhead Highway; a short 15- minute commute to St. Albert and only 20 minutes to Edmonton. Fantastic opportunity!

## **Exterior**

Exterior Features Backs Onto Park/Trees, Corner Lot, Fenced, Golf Nearby, Landscaped,

No Back Lane, Private Setting, Rolling Land, Schools, Shopping Nearby,

Treed Lot, Vegetable Garden