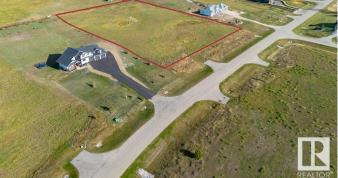

### \$289,900

0 Bedroom, 0.00 Bathroom, Rural on 3.66 Acres

Muir Lake Heights, Rural Parkland County, AB

Endless opportunities awaits you on the largest lot that provides the best value in Muir Lake Heights! Build your custom dream home here! Discover the perfect canvas for your dream home on this stunning 3.66-acre lot in the highly sought-after Cornerstone Estates, just moments away from the serene Muir Lake. This expansive property offers the ideal blend of a blank canvas and community, with plenty of space to create your own oasis. Imagine waking up to the sounds of nature, enjoying peaceful walks around the nearby lake, and having ample room for outdoor activities. Whether you envision a cozy retreat or a grand estate, this lot provides the freedom to bring your vision to life. With less than a 15 min drive to Spruce Grove and Stony Plain, get the best of both worlds - enjoy the quiet rural life with city amenities nearby. Build plans for a gorgeous 1800+ sqft bungalow are available!

# Exterior

| Exterior Features | See Remarks |
|-------------------|-------------|
| Lot Description   | 313'x505    |