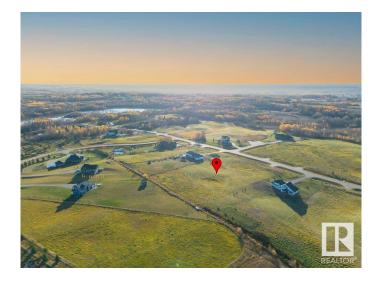

### \$289,900

0 Bedroom, 0.00 Bathroom, Rural on 3.66 Acres

Muir Lake Heights, Rural Parkland County, AB

Endless opportunities awaits you on the largest lot that provides the best value in Muir Lake Heights! Build your custom dream home here! Discover the perfect canvas for your dream home on this stunning 3.66-acre lot in the highly sought-after Cornerstone Estates, just moments away from the serene Muir Lake. This expansive property offers the ideal blend of a blank canvas and community, with plenty of space to create your own oasis. Imagine waking up to the sounds of nature, enjoying peaceful walks around the nearby lake, and having ample room for outdoor activities. Whether you envision a cozy retreat or a grand estate, this lot provides the freedom to bring your vision to life. With less than a 15 min drive to Spruce Grove and Stony Plain, get the best of both worlds - enjoy the quiet rural life with city amenities nearby. Build plans for a gorgeous 1800+ sqft bungalow are available!

# Exterior

| Exterior Features | See Remarks |
|-------------------|-------------|
| Lot Description   | 313'x505    |