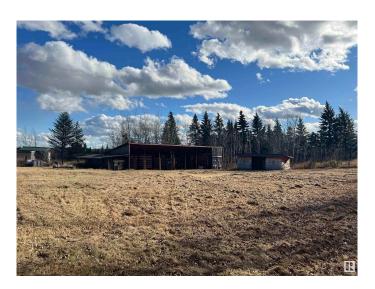

## \$129,900

0 Bedroom, 0.00 Bathroom, Rural on 2.78 Acres

None, Rural Sturgeon County, AB

2.78 acres of treed land on pavement 30 minutes north of Edmonton, in a beautiful setting close to Lily Lake. The property has two outbuildings - a 87x24 ft pole shed and a 30x12.5 ft storage shed. Close to power and gas, with the trees offering privacy from the road, this land is great for a new home or private storage. Easy access to Bon Accord and Gibbons for shopping and schools.