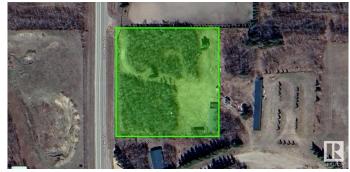

## \$129,900

0 Bedroom, 0.00 Bathroom, Rural on 2.78 Acres

None, Rural Sturgeon County, AB

2.78 acres of treed land on pavement 30 minutes north of Edmonton, in a beautiful setting close to Lily Lake. The property has two outbuildings - a 87x24 ft pole shed and a 30x12.5 ft storage shed. Close to power and gas, with the trees offering privacy from the road, this land is great for a new home or private storage. Easy access to Bon Accord and Gibbons for shopping and schools.

# **Community Information**

Address Hwy 651 Lily Lake Road
Area Rural Sturgeon County

Subdivision None

City Rural Sturgeon County

County ALBERTA

Province AB

Postal Code T0A 0K0