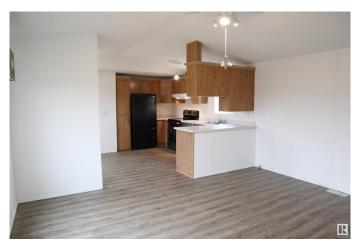

## \$349,000

3 Bedroom, 1.00 Bathroom, 968 sqft Rural on 13.24 Acres

None, Rural Leduc County, AB

This 13.24 acre property welcomes its new owners to start enjoying life in the country! Down the freshly graveled driveway is a 1993 updated home with 968.33 sq/ft of living space. A brand new deck leads you to both entrances and inside the home. The central part of the floorplan greets you with the living room that is open to the kitchen and dining room. Down the hall and past the laundry is the primary bedroom, 4 piece bathroom, and another bedroom. On the opposite end of the home is a third bedroom that concludes the interior layout. This property has a drilled well, upgraded pumphouse, brand new septic system, and more. The property is already perimeter fenced making it perfect for animals. There is lots of extra space to expand with a garden or a garage, but is also perfect keeping it the way it is!