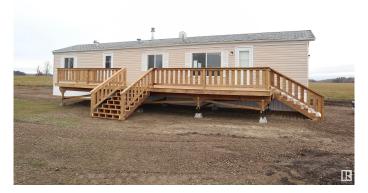

## \$349,000

3 Bedroom, 1.00 Bathroom, 968 sqft Rural on 13.24 Acres

None, Rural Leduc County, AB

This 13.24 acre property welcomes its new owners to start enjoying life in the country! Down the freshly graveled driveway is a 1993 updated home with 968.33 sq/ft of living space. A brand new deck leads you to both entrances and inside the home. The central part of the floorplan greets you with the living room that is open to the kitchen and dining room. Down the hall and past the laundry is the primary bedroom, 4 piece bathroom, and another bedroom. On the opposite end of the home is a third bedroom that concludes the interior layout. This property has a drilled well, upgraded pumphouse, brand new septic system, and more. The property is already perimeter fenced making it perfect for animals. There is lots of extra space to expand with a garden or a garage, but is also perfect keeping it the way it is!

#### **Amenities**

Features Deck, Hot Water Electric, Parking-Extra, See Remarks