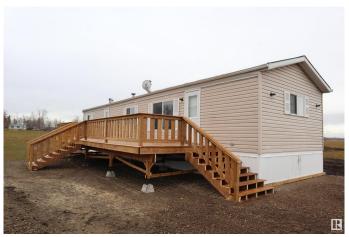

## \$349,000

3 Bedroom, 1.00 Bathroom, 968 sqft Rural on 13.24 Acres

None, Rural Leduc County, AB

This 13.24 acre property welcomes its new owners to start enjoying life in the country! Down the freshly graveled driveway is a 1993 updated home with 968.33 sq/ft of living space. A brand new deck leads you to both entrances and inside the home. The central part of the floorplan greets you with the living room that is open to the kitchen and dining room. Down the hall and past the laundry is the primary bedroom, 4 piece bathroom, and another bedroom. On the opposite end of the home is a third bedroom that concludes the interior layout. This property has a drilled well, upgraded pumphouse, brand new septic system, and more. The property is already perimeter fenced making it perfect for animals. There is lots of extra space to expand with a garden or a garage, but is also perfect keeping it the way it is!

#### **Amenities**

Features Deck, Hot Water Electric, Parking-Extra, See Remarks