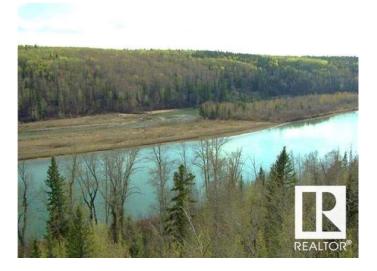

## \$2,200,000

0 Bedroom, 0.00 Bathroom, Rural on 65.11 Acres

None, Rural Parkland County, AB

Looking for that BREATH TAKING MILLION DOLLAR VIEW? Here it is!! OPPORTUNITY IS KNOCKING!!! Zoned ANC. The ultimate oasis overlooking the North Saskatchewan River with over 266 meters of River Frontage. Embankment overlooks the river with additional land below to the river's edge. Trees, ravines and wildlife are your neighbors. Only 30 minutes from 199 Street and 23 Avenue intersection. Your private home or recreation spot - year round!Great Discretionary uses subject to approval -Tourist Campground, Community Recreation Services, Outdoor Participation, Recreation Services to name a few. This parcel = 65.11 acres +/-. Pavement except for last mile is gravel. Roads well maintained for commuters, school buses. Services available to property line. GST may be applicable. Additional photos and Drone coverage available shortly.

## **Exterior**

Exterior Features Golf Nearby, Private Fishing, River Valley View, Shopping Nearby,

Treed Lot, See Remarks