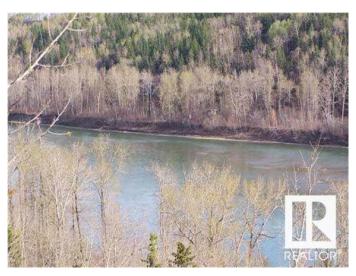

## \$2,200,000

0 Bedroom, 0.00 Bathroom, Rural on 65.11 Acres

None, Rural Parkland County, AB

Looking for that BREATH TAKING MILLION DOLLAR VIEW? Here it is!! OPPORTUNITY IS KNOCKING!!! Zoned ANC. The ultimate oasis overlooking the North Saskatchewan River with over 266 meters of River Frontage. Embankment overlooks the river with additional land below to the river's edge. Trees, ravines and wildlife are your neighbors. Only 30 minutes from 199 Street and 23 Avenue intersection. Your private home or recreation spot - year round!Great Discretionary uses subject to approval -Tourist Campground, Community Recreation Services, Outdoor Participation, Recreation Services to name a few. This parcel = 65.11 acres +/-. Pavement except for last mile is gravel. Roads well maintained for commuters, school buses. Services available to property line. GST may be applicable. Additional photos and Drone coverage available shortly.

## **Exterior**

Exterior Features Golf Nearby, Private Fishing, River Valley View, Shopping Nearby,

Treed Lot, See Remarks