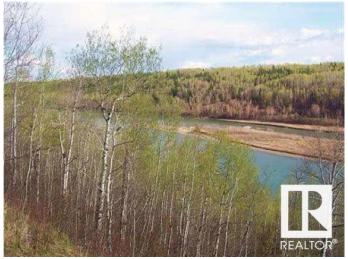

## \$2,200,000

0 Bedroom, 0.00 Bathroom, Rural on 65.11 Acres

None, Rural Parkland County, AB

Looking for that BREATH TAKING MILLION DOLLAR VIEW? Here it is!! OPPORTUNITY IS KNOCKING!!! Zoned ANC. The ultimate oasis overlooking the North Saskatchewan River with over 266 meters of River Frontage. Embankment overlooks the river with additional land below to the river's edge. Trees, ravines and wildlife are your neighbors. Only 30 minutes from 199 Street and 23 Avenue intersection. Your private home or recreation spot - year round!Great Discretionary uses subject to approval -Tourist Campground, Community Recreation Services, Outdoor Participation, Recreation Services to name a few. This parcel = 65.11 acres +/-. Pavement except for last mile is gravel. Roads well maintained for commuters, school buses. Services available to property line. GST may be applicable. Additional photos and Drone coverage available shortly.

## **Exterior**

Exterior Features Golf Nearby, Private Fishing, River Valley View, Shopping Nearby,

Treed Lot, See Remarks