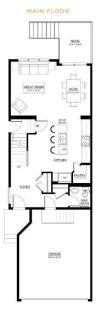

## \$519,900

3 Bedroom, 2.50 Bathroom, 1,462 sqft Single Family on 0.00 Acres

Edgemont (Edmonton), Edmonton, AB

Meet the Emerson, a functional and fashionable duplex home with an attached single-car garage. Entering into the house, you'll find your level 1 kitchen complete with a walk-in pantry and additional storage. This area is the ideal space for bringing families and friends together to share a meal and make new memories. The second floor features three bedrooms, two bathrooms, as well as your second-floor laundry and two linen closets. The basement is roughed in for a 1 bedroom suite with an exterior side entrance.

### **Essential Information**

MLS® # E4412375 Price \$519,900

Bedrooms 3

Bathrooms 2.50

Full Baths 2

Half Baths 1

Square Footage 1,462

Acres 0.00