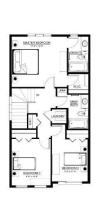

## \$519,900

3 Bedroom, 2.50 Bathroom, 1,462 sqft Single Family on 0.00 Acres

Edgemont (Edmonton), Edmonton, AB

Meet the Emerson, a functional and fashionable duplex home with an attached single-car garage. Entering into the house, you'll find your level 1 kitchen complete with a walk-in pantry and additional storage. This area is the ideal space for bringing families and friends together to share a meal and make new memories. The second floor features three bedrooms, two bathrooms, as well as your second-floor laundry and two linen closets. The basement is roughed in for a 1 bedroom suite with an exterior side entrance.

### **Essential Information**

MLS® # E4412375 Price \$519,900

Bedrooms 3

Bathrooms 2.50

Full Baths 2

Half Baths 1

Square Footage 1,462

Acres 0.00