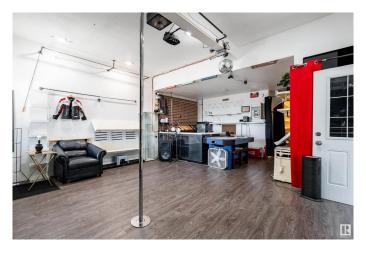

# \$595,000

4 Bedroom, 2.50 Bathroom, 2,454 sqft Single Family on 0.00 Acres

Belvedere, Edmonton, AB

Welcome to an exceptional turnkey building offering unparalleled opportunities for business and living. Previously a launching pad for successful ventures, including one now expanding nationally, this property boasts CB2 rezoning for redevelopment potential. Lease out this fully equipped space, providing both business and residential accommodation, setting it apart from the rest. Low taxes and utilities add value, while its versatile layout suits events, meetings, art galleries, and pop-up shops. This is rare opportunity in a high traffic area in the middle of multi-million revitalization making it a prime investment opportunity.

#### **Amenities**

Amenities Off Street Parking, On Street Parking, Dance Floor, Storage-In-Suite

Parking Single Garage Detached

# Interior

Appliances Dishwasher-Portable, Dryer, Freezer, Hood Fan, Washer,

Refrigerators-Two, Stoves-Two

Heating Forced Air-1, Natural Gas

Stories 3 Has Suite Yes

Has Basement Yes

Basement Full, Finished