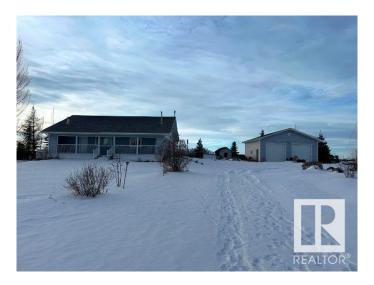

## \$374,900

3 Bedroom, 2.00 Bathroom, 1,534 sqft Rural on 10.01 Acres

None, Rural Sturgeon County, AB

Amazing property minutes from Redwater! 10 acres with pond! Approximately 3 acres is fenced for pasture. There is a great shop equipped with power and two 9 foot doors and 12 foot ceilings is perfect for someone who loves to work on cars or someone who needs it for their business or hobbies. Home could use some TLC or you can start off building something new. All the utilities are here so create your own vision! There is a pond on the property with a dock! Tons of fruit trees; cherry & pear, honey berry bushes, current and blueberry bushes. Perfect hobby farm location!

#### **Exterior**

Exterior Wood

Exterior Features Fruit Trees/Shrubs, Private Setting, Rolling Land, Stream/Pond, Treed

Lot, Partially Fenced

Construction Wood

Foundation Preserved Wood