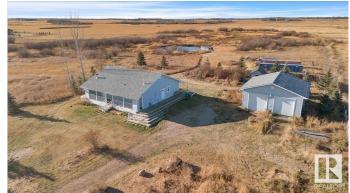

## \$374,900

3 Bedroom, 2.00 Bathroom, 1,534 sqft Rural on 10.01 Acres

None, Rural Sturgeon County, AB

Amazing property minutes from Redwater! 10 acres with pond! Approximately 3 acres is fenced for pasture. There is a great shop equipped with power and two 9 foot doors and 12 foot ceilings is perfect for someone who loves to work on cars or someone who needs it for their business or hobbies. Home could use some TLC or you can start off building something new. All the utilities are here so create your own vision! There is a pond on the property with a dock! Tons of fruit trees; cherry & pear, honey berry bushes, current and blueberry bushes. Perfect hobby farm location!

Sub-Type Detached Single Family

2

Style Bungalow

Status Active

#### **Exterior**

Exterior Wood

Exterior Features Fruit Trees/Shrubs, Private Setting, Rolling Land, Stream/Pond, Treed

Lot, Partially Fenced

Construction Wood

Foundation Preserved Wood