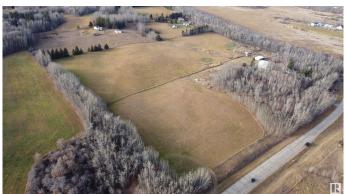

## \$589,000

0 Bedroom, 0.00 Bathroom, Rural on 16.26 Acres

Aspen Estates (Parkland), Rural Parkland County, AB

Beautiful 16.26 acre property located half mile from the North Saskatchewan River just north of Devon off of Hwy 60. This property has smaller rolling hills and ideal for a walkout, mixed with trees and pasture, already fenced and cross fenced for horses and other farm animals. The development plan is already in place for subdividing into 2+ acre lots if you choose. This is a great opportunity in a great location.