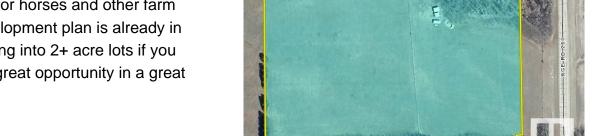

## \$589,000

0 Bedroom, 0.00 Bathroom, Rural on 16.26 Acres

Aspen Estates (Parkland), Rural Parkland County, AB

Beautiful 16.26 acre property located half mile from the North Saskatchewan River just north of Devon off of Hwy 60. This property has smaller rolling hills and ideal for a walkout, mixed with trees and pasture, already fenced and cross fenced for horses and other farm animals. The development plan is already in place for subdividing into 2+ acre lots if you choose. This is a great opportunity in a great location.