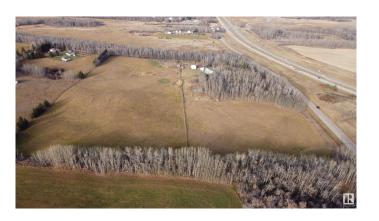

## \$589,000

0 Bedroom, 0.00 Bathroom, Rural on 16.26 Acres

Aspen Estates (Parkland), Rural Parkland County, AB

Beautiful 16.26 acre property located half mile from the North Saskatchewan River just north of Devon off of Hwy 60. This property has smaller rolling hills and ideal for a walkout, mixed with trees and pasture, already fenced and cross fenced for horses and other farm animals. The development plan is already in place for subdividing into 2+ acre lots if you choose. This is a great opportunity in a great location.