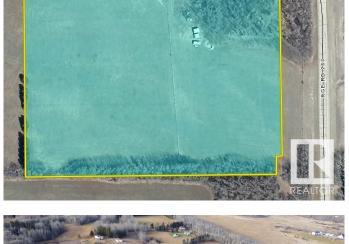

## \$589,000

0 Bedroom, 0.00 Bathroom, Rural on 16.26 Acres

Aspen Estates (Parkland), Rural Parkland County, AB

Beautiful 16.26 acre property located half mile from the North Saskatchewan River just north of Devon off of Hwy 60. This property has smaller rolling hills and ideal for a walkout, mixed with trees and pasture, already fenced and cross fenced for horses and other farm animals. The development plan is already in place for subdividing into 2+ acre lots if you choose. This is a great opportunity in a great location.