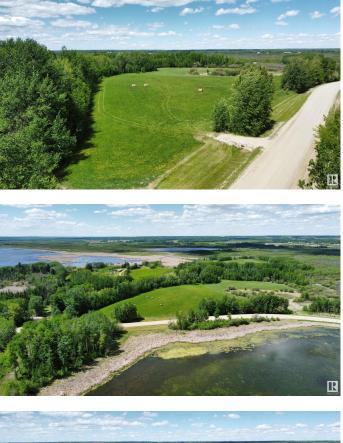

#### \$214,900

0 Bedroom, 0.00 Bathroom, Rural on 3.89 Acres

None, Rural Parkland County, AB

"WOW" another dandy. beautiful elevated gently rolling and open 3.89 acres bordered by trees across from a large natural pond with lots of birds and other wildlife. It doesn't get any better this close to town. Great building site and privacy.. so excited to have this YAAAAHOOOO!!!!

## Exterior

Exterior Features Backs Onto Park/Trees, Golf Nearby, Private Setting, Shopping Nearby, See Remarks