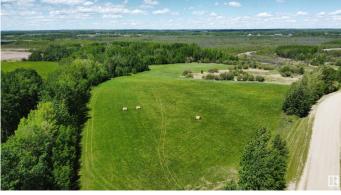

#### \$214,900

0 Bedroom, 0.00 Bathroom, Rural on 3.89 Acres

None, Rural Parkland County, AB

"WOW" another dandy. beautiful elevated gently rolling and open 3.89 acres bordered by trees across from a large natural pond with lots of birds and other wildlife. It doesn't get any better this close to town. Great building site and privacy.. so excited to have this YAAAAHOOOO!!!!

## Exterior

Exterior Features Backs Onto Park/Trees, Golf Nearby, Private Setting, Shopping Nearby, See Remarks