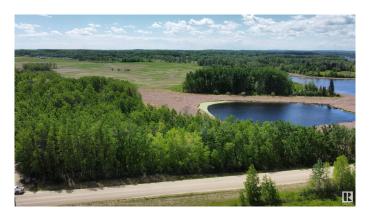

#### \$214,900

0 Bedroom, 0.00 Bathroom, Rural on 4.62 Acres

None, Rural Parkland County, AB

Here is a dandy. 4.62 fully treed acres of total seclusion overlooking a natural pond with lots of birds, waterfowl, and four-legged wildlife to enjoy. It's like having your very own extra acres of paradise without having to pay taxes or maintain it. methinks this one won't last long. "WOW" so excited to have this one on the market. WOOOHOOO!!!