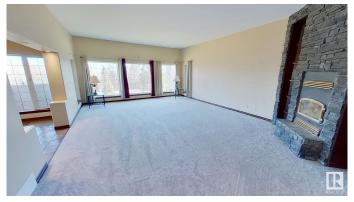

## \$850,000

3 Bedroom, 3.00 Bathroom, 3,845 sqft Rural on 3.16 Acres

Surrey Lane, Rural Parkland County, AB

This beautiful executive home is in a desirable community in Surrey Lane. This bungalow is just under 4000 square feet and is located on top of the hill. This home offers 2 master bedrooms with private ensuites and each with their own fireplace and private decks plus one extra bedroom and a large office. In the heart of the home you will find your gourmet kitchen with granite counters and a huge island and tons of cabinets. All the space and tools you will ever need to cook and entertain, and kitchen opens to a spacious breakfast nook and a great room with floor to ceiling fireplace. Triple attached garage with RV tall door.