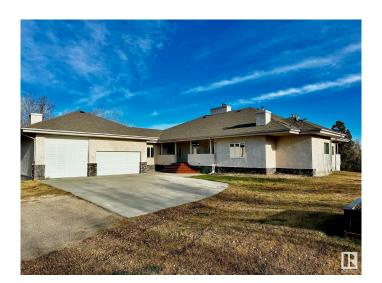

## \$850,000

3 Bedroom, 3.00 Bathroom, 3,845 sqft Rural on 3.16 Acres

Surrey Lane, Rural Parkland County, AB

This beautiful executive home is in a desirable community in Surrey Lane. This bungalow is just under 4000 square feet and is located on top of the hill. This home offers 2 master bedrooms with private ensuites and each with their own fireplace and private decks plus one extra bedroom and a large office. In the heart of the home you will find your gourmet kitchen with granite counters and a huge island and tons of cabinets. All the space and tools you will ever need to cook and entertain, and kitchen opens to a spacious breakfast nook and a great room with floor to ceiling fireplace. Triple attached garage with RV tall door.