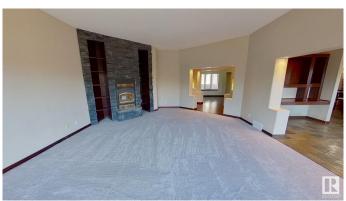

## \$850,000

3 Bedroom, 3.00 Bathroom, 3,845 sqft Rural on 3.16 Acres

Surrey Lane, Rural Parkland County, AB

This beautiful executive home is in a desirable community in Surrey Lane. This bungalow is just under 4000 square feet and is located on top of the hill. This home offers 2 master bedrooms with private ensuites and each with their own fireplace and private decks plus one extra bedroom and a large office. In the heart of the home you will find your gourmet kitchen with granite counters and a huge island and tons of cabinets. All the space and tools you will ever need to cook and entertain, and kitchen opens to a spacious breakfast nook and a great room with floor to ceiling fireplace. Triple attached garage with RV tall door.