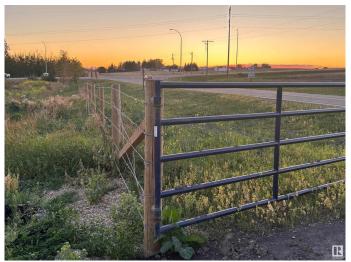

## \$475,000

0 Bedroom, 0.00 Bathroom, Rural on 6.16 Acres

None, Rural Sturgeon County, AB

Amazing location for brand new home. Direct access on paved highway to St. Albert 10 min. & west Edmonton 10 min. thru Yellowhead Hwy. There are a few acres naturally set up for a walk out basement style home. Your view could be a creek and natural wetlands out your back door. Golf a lot; Deer Meadows Golf Course is approx. 1 km away. The property receives revenue from Altalink Management for powerline passing by the property, \$438/yr. Atim Creek, which is nearby, is frequently tested as a part of the Provincial Park, the results show potable water. This property is alongside the tip of the Lois Hole Centennial Provincial Park. In picture #2 there is an orange triangle showing this sliver of the park separating this property from the one to the south. No immediate neighbors. Natural gas line passes through the north side.