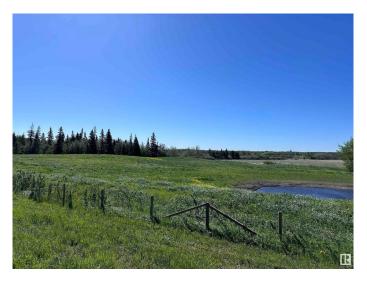

## \$475,000

0 Bedroom, 0.00 Bathroom, Rural on 6.16 Acres

None, Rural Sturgeon County, AB

Amazing location for brand new home. Direct access on paved highway to St. Albert 10 min. & west Edmonton 10 min. thru Yellowhead Hwy. There are a few acres naturally set up for a walk out basement style home. Your view could be a creek and natural wetlands out your back door. Golf a lot; Deer Meadows Golf Course is approx. 1 km away. The property receives revenue from Altalink Management for powerline passing by the property, \$438/yr. Atim Creek, which is nearby, is frequently tested as a part of the Provincial Park, the results show potable water. This property is alongside the tip of the Lois Hole Centennial Provincial Park. In picture #2 there is an orange triangle showing this sliver of the park separating this property from the one to the south. No immediate neighbors. Natural gas line passes through the north side.