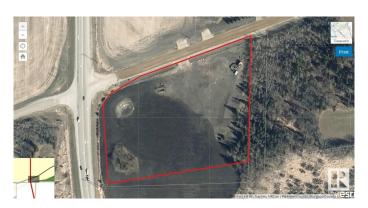

## \$475,000

0 Bedroom, 0.00 Bathroom, Rural on 6.16 Acres

None, Rural Sturgeon County, AB

Amazing location for brand new home. Direct access on paved highway to St. Albert 10 min. & west Edmonton 10 min. thru Yellowhead Hwy. There are a few acres naturally set up for a walk out basement style home. Your view could be a creek and natural wetlands out your back door. Golf a lot; Deer Meadows Golf Course is approx. 1 km away. The property receives revenue from Altalink Management for powerline passing by the property, \$438/yr. Atim Creek, which is nearby, is frequently tested as a part of the Provincial Park, the results show potable water. This property is alongside the tip of the Lois Hole Centennial Provincial Park. In picture #2 there is an orange triangle showing this sliver of the park separating this property from the one to the south. No immediate neighbors. Natural gas line passes through the north side.