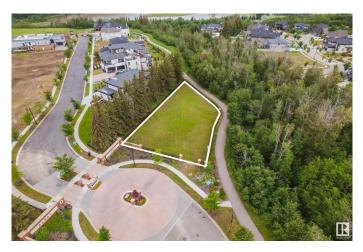

### \$725,000

0 Bedroom, 0.00 Bathroom, Condo / Townhouse on 0.00 Acres

Keswick Area, Edmonton, AB

Live amongst some of Edmonton's nicest homes. Priced well below the city tax assessment!! THE BANKS AT HENDERICKS POINTE! This once and a lifetime opportunity to build your dream home in Edmonton's premier community, Keswick has arrived. A unique location backing the trees/ravines awaits your future dream home. THIS 62' BUILDING POCKET WITH AN AMZING 14,600 SQFT LOT HAS SO MUCH SPACE TO OFFER. Nature is truly at your doorstep with walking trails, parks and ponds in this amazing community. Steps to the North Saskatchewan and minutes to all of Windermere's amenities makes this a perfect location for your dream home. If you love golf then Windermere Golf and Country Club is just minutes away. With parcels of land like this hard to find, now is the time! \*Partial plans developed by Ace Lange Homes are available as part of this purchase - have them build for you or choose your own builder\*

### Exterior

Exterior Features Airport Nearby, Backs Onto Park/Trees, Corner Lot, Fenced, Golf Nearby, Ravine View, River Valley View, Schools, Shopping Nearby, Ski Hill Nearby