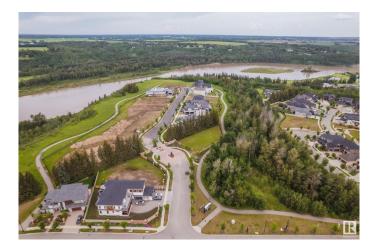

### \$725,000

0 Bedroom, 0.00 Bathroom, Condo / Townhouse on 0.00 Acres

Keswick Area, Edmonton, AB

Live amongst some of Edmonton's nicest homes. Priced well below the city tax assessment!! THE BANKS AT HENDERICKS POINTE! This once and a lifetime opportunity to build your dream home in Edmonton's premier community, Keswick has arrived. A unique location backing the trees/ravines awaits your future dream home. THIS 62' BUILDING POCKET WITH AN AMZING 14,600 SQFT LOT HAS SO MUCH SPACE TO OFFER. Nature is truly at your doorstep with walking trails, parks and ponds in this amazing community. Steps to the North Saskatchewan and minutes to all of Windermere's amenities makes this a perfect location for your dream home. If you love golf then Windermere Golf and Country Club is just minutes away. With parcels of land like this hard to find, now is the time! \*Partial plans developed by Ace Lange Homes are available as part of this purchase - have them build for you or choose your own builder\*

### Exterior

Exterior Features Airport Nearby, Backs Onto Park/Trees, Corner Lot, Fenced, Golf Nearby, Ravine View, River Valley View, Schools, Shopping Nearby, Ski Hill Nearby