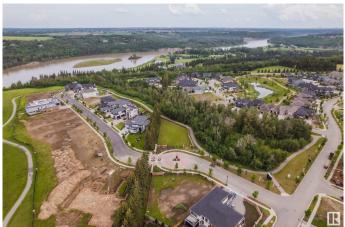

### \$725,000

0 Bedroom, 0.00 Bathroom, Condo / Townhouse on 0.00 Acres

Keswick Area, Edmonton, AB

Live amongst some of Edmonton's nicest homes. Priced well below the city tax assessment!! THE BANKS AT HENDERICKS POINTE! This once and a lifetime opportunity to build your dream home in Edmonton's premier community, Keswick has arrived. A unique location backing the trees/ravines awaits your future dream home. THIS 62' BUILDING POCKET WITH AN AMZING 14,600 SQFT LOT HAS SO MUCH SPACE TO OFFER. Nature is truly at your doorstep with walking trails, parks and ponds in this amazing community. Steps to the North Saskatchewan and minutes to all of Windermere's amenities makes this a perfect location for your dream home. If you love golf then Windermere Golf and Country Club is just minutes away. With parcels of land like this hard to find, now is the time! \*Partial plans developed by Ace Lange Homes are available as part of this purchase - have them build for you or choose your own builder\*

### Exterior

Exterior Features Airport Nearby, Backs Onto Park/Trees, Corner Lot, Fenced, Golf Nearby, Ravine View, River Valley View, Schools, Shopping Nearby, Ski Hill Nearby