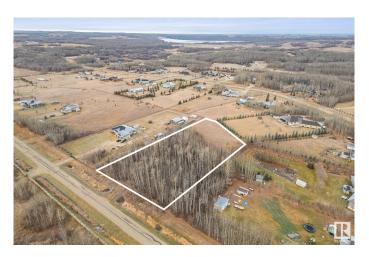

## \$289,900

0 Bedroom, 0.00 Bathroom, Rural on 2.15 Acres

Century Estates East, Rural Parkland County, AB

Rare Find! Welcome to Century Estates East. Just a few minutes north of Spruce Grove, this is a 2.15 Acre Treed Lot is situated in an almost fully developed acreage neighborhood. Build your dream home in an absolutely tranquil setting. One of the last remaining lots in Century Estates, and one of only a few that are encased in trees. Power and gas at the property line, and just 6 minutes from Spruce Grove. Don't miss this amazing opportunity!