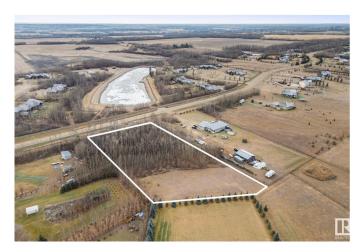

## \$289,900

0 Bedroom, 0.00 Bathroom, Rural on 2.15 Acres

Century Estates East, Rural Parkland County, AB

Rare Find! Welcome to Century Estates East. Just a few minutes north of Spruce Grove, this is a 2.15 Acre Treed Lot is situated in an almost fully developed acreage neighborhood. Build your dream home in an absolutely tranquil setting. One of the last remaining lots in Century Estates, and one of only a few that are encased in trees. Power and gas at the property line, and just 6 minutes from Spruce Grove. Don't miss this amazing opportunity!