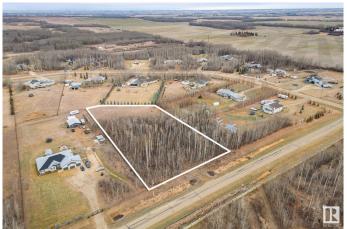

## \$289,900

0 Bedroom, 0.00 Bathroom, Rural on 2.15 Acres

Century Estates East, Rural Parkland County, AB

Rare Find! Welcome to Century Estates East. Just a few minutes north of Spruce Grove, this is a 2.15 Acre Treed Lot is situated in an almost fully developed acreage neighborhood. Build your dream home in an absolutely tranquil setting. One of the last remaining lots in Century Estates, and one of only a few that are encased in trees. Power and gas at the property line, and just 6 minutes from Spruce Grove. Don't miss this amazing opportunity!