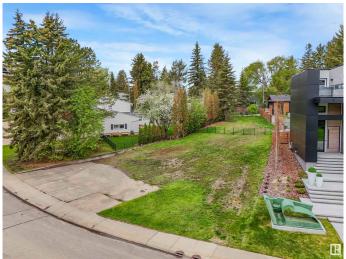

### \$1,290,000

0 Bedroom, 0.00 Bathroom, Single Family on 0.00 Acres

Laurier Heights, Edmonton, AB

Your Dream Home's DREAM LOT! Situated in LAURIER HEIGHTS, with over 8,600 sqft, 77' frontage, and a spectacular unobstructed 180 degree view of the River Valley, look no further for the perfect lot. This is the QUINTESSENTIAL location for the busy family or professional looking for a tranquil location, yet close to all city amenities; under 15 min commute to City Center or the U of A, easy access to the Whitemud freeway, steps away from the miles of river valley trails, nearby restaurants, café's, grocery stores, and schools. With no homes across the street, you will FOREVER enjoy the spectacular River Valley views. Don't pass up on this opportunity!