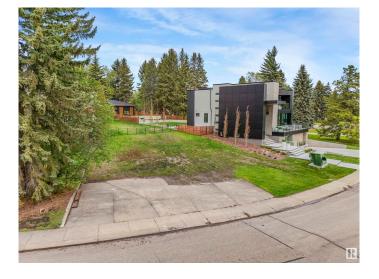

### \$1,290,000

0 Bedroom, 0.00 Bathroom, Single Family on 0.00 Acres

Laurier Heights, Edmonton, AB

Your Dream Home's DREAM LOT! Situated in LAURIER HEIGHTS, with over 8,600 sqft, 77' frontage, and a spectacular unobstructed 180 degree view of the River Valley, look no further for the perfect lot. This is the QUINTESSENTIAL location for the busy family or professional looking for a tranquil location, yet close to all city amenities; under 15 min commute to City Center or the U of A, easy access to the Whitemud freeway, steps away from the miles of river valley trails, nearby restaurants, café's, grocery stores, and schools. With no homes across the street, you will FOREVER enjoy the spectacular River Valley views. Don't pass up on this opportunity!