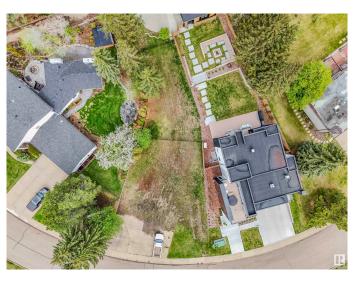

### \$1,290,000

0 Bedroom, 0.00 Bathroom, Single Family on 0.00 Acres

Laurier Heights, Edmonton, AB

Your Dream Home's DREAM LOT! Situated in LAURIER HEIGHTS, with over 8,600 sqft, 77' frontage, and a spectacular unobstructed 180 degree view of the River Valley, look no further for the perfect lot. This is the QUINTESSENTIAL location for the busy family or professional looking for a tranquil location, yet close to all city amenities; under 15 min commute to City Center or the U of A, easy access to the Whitemud freeway, steps away from the miles of river valley trails, nearby restaurants, café's, grocery stores, and schools. With no homes across the street, you will FOREVER enjoy the spectacular River Valley views. Don't pass up on this opportunity!