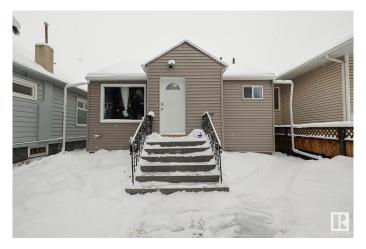

# \$325,000 - 11540 83 Street, Edmonton

MLS® #E4415055

#### \$325.000

3 Bedroom, 2.00 Bathroom, 880 sqft Single Family on 0.00 Acres

Parkdale (Edmonton), Edmonton, AB

Investor Alert!!! Affordable Bungalow with beautiful finishes in Parkdale. Central Edmonton. Close to NAIT and downtown. This is a tremendous opportunity for a first time buyer or investor. Walking distance to public transportation and all amenities. Enter to a spacious living room that leads into a comfortably sized, updated kitchen. The main floor offers two generous sized bedrooms and a recently renovated 4pc bathroom. The basement has a 1 bedroom In-law suite. The large back deck is ideal for enjoying the beautiful summer weather. The oversized garage has added bonus for keeping your vehicle warm and dry in our cold and snowy winter months. Additional perks include a full updated main floor and basement a new furnace, hot water tank, shingles and siding. Do not miss out on this solid home packed full of upgrades.

Type Single Family

Sub-Type Detached Single Family

Style Raised Bungalow

Status Active

## **Exterior**

Exterior Wood, Vinyl

Exterior Features Back Lane

Roof Asphalt Shingles

Construction Wood, Vinyl

Foundation Concrete Perimeter