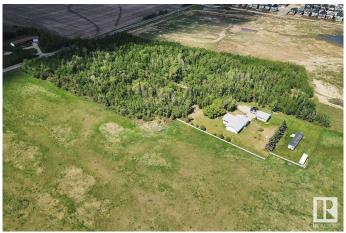

## \$7,900,000

0 Bedroom, 0.00 Bathroom, Rural on 130.10 Acres

None, Rural Leduc County, AB

Amazing Opportunity to have 130.10 Acres of Prime Development Land located just South of the Robinson Development of Leduc on RR250 which is paved all the way to Hwy 2A. This Land is ready for your ideas. There is a Future Major Road Way Slated to come right on the border of the north part of the property! Within the same quarter section you already have infrastructure which includes a church and school. Leduc is growing at a rapid pace, with all the future and on going development in the area including the Discovery Business Park and the Premium Outlet Collection Centre at the Edmonton International Airport, The Ford Plant and the new Spine Road. Adjoining 73.86 Acres is also available please see MLS number E4415241. Do not wait and miss this opportunity.