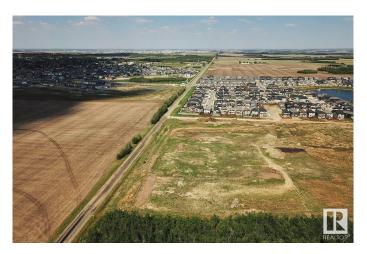

## \$7,900,000

0 Bedroom, 0.00 Bathroom, Rural on 130.10 Acres

None, Rural Leduc County, AB

Amazing Opportunity to have 130.10 Acres of Prime Development Land located just South of the Robinson Development of Leduc on RR250 which is paved all the way to Hwy 2A. This Land is ready for your ideas. There is a Future Major Road Way Slated to come right on the border of the north part of the property! Within the same quarter section you already have infrastructure which includes a church and school. Leduc is growing at a rapid pace, with all the future and on going development in the area including the Discovery Business Park and the Premium Outlet Collection Centre at the Edmonton International Airport, The Ford Plant and the new Spine Road. Adjoining 73.86 Acres is also available please see MLS number E4415241. Do not wait and miss this opportunity.