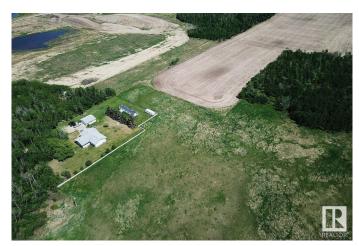

## \$7,900,000

0 Bedroom, 0.00 Bathroom, Rural on 130.10 Acres

None, Rural Leduc County, AB

Amazing Opportunity to have 130.10 Acres of Prime Development Land located just South of the Robinson Development of Leduc on RR250 which is paved all the way to Hwy 2A. This Land is ready for your ideas. There is a Future Major Road Way Slated to come right on the border of the north part of the property! Within the same quarter section you already have infrastructure which includes a church and school. Leduc is growing at a rapid pace, with all the future and on going development in the area including the Discovery Business Park and the Premium Outlet Collection Centre at the Edmonton International Airport, The Ford Plant and the new Spine Road. Adjoining 73.86 Acres is also available please see MLS number E4415241. Do not wait and miss this opportunity.