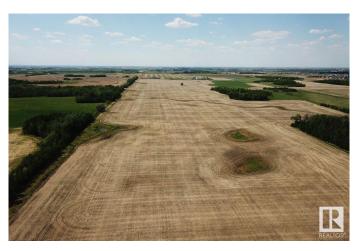

### \$1,850,000

0 Bedroom, 0.00 Bathroom, Rural on 73.86 Acres

None, Rural Leduc County, AB

Amazing Opportunity to have 73.86 Acres of Prime Development Land, or to build your DREAM ACREAGE, or to hold and Rent out the land for future planning. located just 2 minutes South of the Robinson Development of Leduc on RR245. This Land is ready for your ideas, there is a Future Major Road Way Slated to come to the north part of the property! West of This land you already have infrastructure which includes a church and school. Leduc is Growing at a rapid pace, with all the future and on going development in the area including the Discovery Business Park and the Premium Outlet Collection Centre at the Edmonton International Airport, The Ford Plant, Amazon and the new Spine Road that has already started. Do not wait and miss this opportunity. Adjoining 130.10 Acres are also available see MLS number E4415240