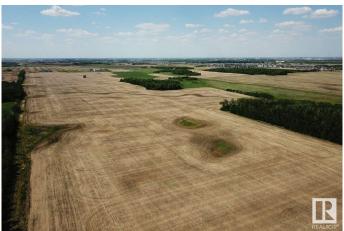

### \$1,850,000

0 Bedroom, 0.00 Bathroom, Rural on 73.86 Acres

None, Rural Leduc County, AB

Amazing Opportunity to have 73.86 Acres of Prime Development Land, or to build your DREAM ACREAGE, or to hold and Rent out the land for future planning. located just 2 minutes South of the Robinson Development of Leduc on RR245. This Land is ready for your ideas, there is a Future Major Road Way Slated to come to the north part of the property! West of This land you already have infrastructure which includes a church and school. Leduc is Growing at a rapid pace, with all the future and on going development in the area including the Discovery Business Park and the Premium Outlet Collection Centre at the Edmonton International Airport, The Ford Plant, Amazon and the new Spine Road that has already started. Do not wait and miss this opportunity. Adjoining 130.10 Acres are also available see MLS number E4415240