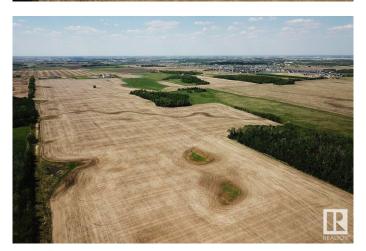

### \$1,850,000

0 Bedroom, 0.00 Bathroom, Rural on 73.86 Acres

None, Rural Leduc County, AB

Amazing Opportunity to have 73.86 Acres of Prime Development Land, or to build your DREAM ACREAGE, or to hold and Rent out the land for future planning. located just 2 minutes South of the Robinson Development of Leduc on RR245. This Land is ready for your ideas, there is a Future Major Road Way Slated to come to the north part of the property! West of This land you already have infrastructure which includes a church and school. Leduc is Growing at a rapid pace, with all the future and on going development in the area including the Discovery Business Park and the Premium Outlet Collection Centre at the Edmonton International Airport, The Ford Plant, Amazon and the new Spine Road that has already started. Do not wait and miss this opportunity. Adjoining 130.10 Acres are also available see MLS number E4415240