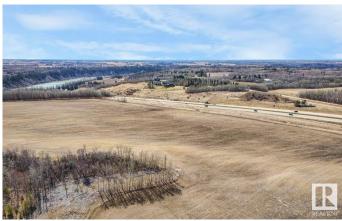

## \$649,000

0 Bedroom, 0.00 Bathroom, Rural on 17.80 Acres

None, Rural Parkland County, AB

Incredible 17.8 Acres! Prime Location with Stunning River View and backing onto a Natural Conservation District, ensuring privacy and beauty. Zoned as Country Residential, this property offers subdivision potential and has already been approved for an RV storage site. The property features new electrical, easy access to Highway 60, and is just a stone's throw from the town of Devon the U of A Botanical Gardens. A rare find, this affordable gem is priced to sellâ€"the perfect place to build your dream home or explore various opportunities!