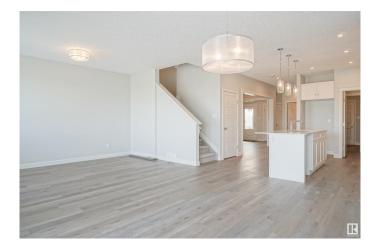

#### \$599,998

3 Bedroom, 2.50 Bathroom, 2,153 sqft Single Family on 0.00 Acres

Chappelle Area, Edmonton, AB

Welcome to the "Columbia― built by the award winning Pacesetter homes and is located on a quiet street in the heart Crimson at Chappelle. This unique property in Keswick offers nearly 2155 sq ft of living space. The main floor features a large front entrance which has a large flex room next to it which can be used a bedroom/ office if needed, as well as an open kitchen with quartz counters, and a large walkthrough pantry that is leads through to the mudroom and garage. Large windows allow natural light to pour in throughout the house. Upstairs you'II find 3 large bedrooms and a good sized bonus room. This is the perfect place to call home and the best part is this home backs onto a large greenspace so no neighborhood behind you. This home has a side separate entrance perfect for a future legal suite or nanny suite. \*\*\* Home is under construction and will be complete in the spring, the photos being used are from the exact home recently built colors may vary, home to be complete by June 2025 \*\*\*