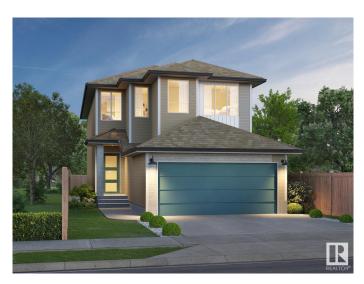

# \$599,998 - 9704 Carson Place, Edmonton

MLS® #E4415605

#### \$599,998

3 Bedroom, 2.50 Bathroom, 2,153 sqft Single Family on 0.00 Acres

Chappelle Area, Edmonton, AB

Welcome to the "Columbia― built by the award winning Pacesetter homes and is located on a quiet street in the heart Crimson at Chappelle. This unique property in Keswick offers nearly 2155 sq ft of living space. The main floor features a large front entrance which has a large flex room next to it which can be used a bedroom/ office if needed, as well as an open kitchen with quartz counters, and a large walkthrough pantry that is leads through to the mudroom and garage. Large windows allow natural light to pour in throughout the house. Upstairs you'II find 3 large bedrooms and a good sized bonus room. This is the perfect place to call home and the best part is this home backs onto a large greenspace so no neighborhood behind you. This home has a side separate entrance perfect for a future legal suite or nanny suite. \*\*\* Home is under construction and will be complete in the spring, the photos being used are from the exact home recently built colors may vary, home to be complete by June 2025 \*\*\*