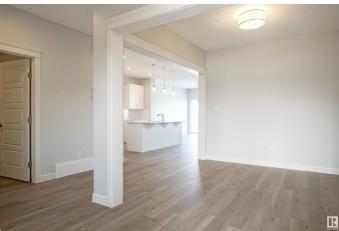

#### \$599,998

3 Bedroom, 2.50 Bathroom, 2,153 sqft Single Family on 0.00 Acres

Chappelle Area, Edmonton, AB

Welcome to the "Columbia― built by the award winning Pacesetter homes and is located on a quiet street in the heart Crimson at Chappelle. This unique property in Keswick offers nearly 2155 sq ft of living space. The main floor features a large front entrance which has a large flex room next to it which can be used a bedroom/ office if needed, as well as an open kitchen with quartz counters, and a large walkthrough pantry that is leads through to the mudroom and garage. Large windows allow natural light to pour in throughout the house. Upstairs you'II find 3 large bedrooms and a good sized bonus room. This is the perfect place to call home and the best part is this home backs onto a large greenspace so no neighborhood behind you. This home has a side separate entrance perfect for a future legal suite or nanny suite. \*\*\* Home is under construction and will be complete in the spring, the photos being used are from the exact home recently built colors may vary, home to be complete by June 2025 \*\*\*