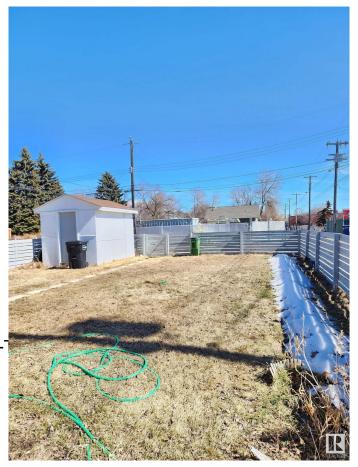

Amenities On Street Parking

Parking See Remarks

Interior

Appliances Storage Shed, Dryer-

Washers-Two

Heating Forced Air-1, Natural Gas

Stories 1

Has Basement Yes

Basement Full, Partially Finished

**Exterior** 

Exterior Wood, Stucco

Exterior Features Back Lane, Fenced, Lanc

Shopping Nearby

Roof Asphalt Shingles

Construction Wood, Stucco

Foundation Concrete Perimeter