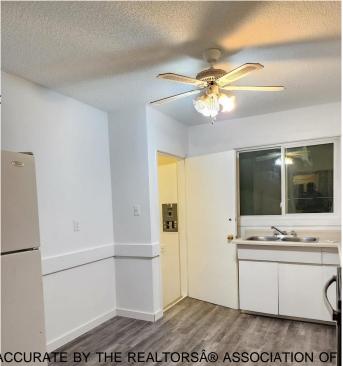

## \$489,999

4 Bedroom, 2.00 Bathroom, 1,480 sqft Single Family on 0.00 Acres

Beacon Heights, Edmonton, AB

Charming Side-by-Side Bungalow-Style Duplex, situated on a 3 legal lots with a total of 4 bedrooms on both sides! Designed with functional layouts and featuring a separate back entrance to the basement. One side currently rented by a long-term tenant. Priced for a quick sale, this property offers an unbeatable locationâ€"conveniently close to public transportation,health center, shopping, and schools. Don't miss out on this fantastic investment opportunity!

Basement Full, Partially Finished

**Exterior** 

Exterior Wood, Stucco

Exterior Features Back Lane, Fenced, Lanc

Shopping Nearby

Roof Asphalt Shingles

Construction Wood, Stucco

Foundation Concrete Perimeter