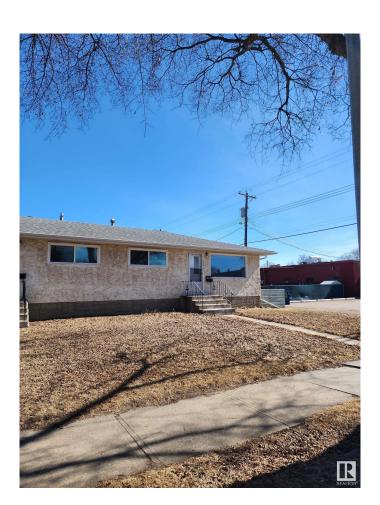

## \$489,999 - 11809/11811 40 Street, Edmonton

MLS® #E4415727

## \$489,999

4 Bedroom, 2.00 Bathroom, 1,480 sqft Single Family on 0.00 Acres

Beacon Heights, Edmonton, AB

Charming Side-by-Side Bungalow-Style Duplex, situated on a 3 legal lots with a total of 4 bedrooms on both sides! Designed with functional layouts and featuring a separate back entrance to the basement. One side currently rented by a long-term tenant. Priced for a quick sale, this property offers an unbeatable locationâ€"conveniently close to public transportation,health center, shopping, and schools. Don't miss out on this fantastic investment opportunity!

Basement Full, Partially Finished

**Exterior** 

Exterior Wood, Stucco

Exterior Features Back Lane, Fenced, Lanc

Shopping Nearby

Roof Asphalt Shingles

Construction Wood, Stucco

Foundation Concrete Perimeter