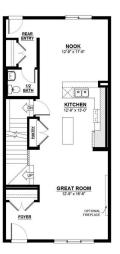

#### \$492,200

3 Bedroom, 2.50 Bathroom, 1,707 sqft Single Family on 0.00 Acres

Crystallina Nera East, Edmonton, AB

The Tiguan-z II is a 1,707 Sq. Ft. two-storey home featuring 3 bedrooms, 2.5 bathrooms, a bonus room and 9' main floor ceilings. The foyer leads into a spacious, open-concept great room that allows for designing and decorating freedom. The modern kitchen features plenty of cupboard space, an extended eating bar, a centre island and a nook area for dining purposes. At the rear of the home, find the rear entry and half bathroom tucked away for additional privacy. Upstairs is a central bonus room, 2 bedrooms, a main bath, and laundry for added convenience. The master bedroom has a spacious walk-in closet and accompanying ensuite. Optional side entry is also available for better accessibility.