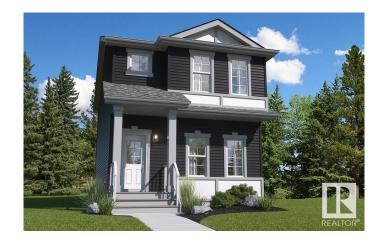

#### \$492,200

3 Bedroom, 2.50 Bathroom, 1,707 sqft Single Family on 0.00 Acres

Crystallina Nera East, Edmonton, AB

The Tiguan-z II is a 1,707 Sq. Ft. two-storey home featuring 3 bedrooms, 2.5 bathrooms, a bonus room and 9' main floor ceilings. The foyer leads into a spacious, open-concept great room that allows for designing and decorating freedom. The modern kitchen features plenty of cupboard space, an extended eating bar, a centre island and a nook area for dining purposes. At the rear of the home, find the rear entry and half bathroom tucked away for additional privacy. Upstairs is a central bonus room, 2 bedrooms, a main bath, and laundry for added convenience. The master bedroom has a spacious walk-in closet and accompanying ensuite. Optional side entry is also available for better accessibility.

Year Built 2024

Type Single Family

Sub-Type Detached Single Family

Style 2 Storey
Status Active