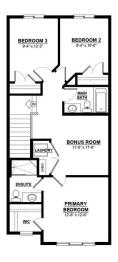

#### \$492,200

3 Bedroom, 2.50 Bathroom, 1,707 sqft Single Family on 0.00 Acres

Crystallina Nera East, Edmonton, AB

The Tiguan-z II is a 1,707 Sq. Ft. two-storey home featuring 3 bedrooms, 2.5 bathrooms, a bonus room and 9' main floor ceilings. The foyer leads into a spacious, open-concept great room that allows for designing and decorating freedom. The modern kitchen features plenty of cupboard space, an extended eating bar, a centre island and a nook area for dining purposes. At the rear of the home, find the rear entry and half bathroom tucked away for additional privacy. Upstairs is a central bonus room, 2 bedrooms, a main bath, and laundry for added convenience. The master bedroom has a spacious walk-in closet and accompanying ensuite. Optional side entry is also available for better accessibility.