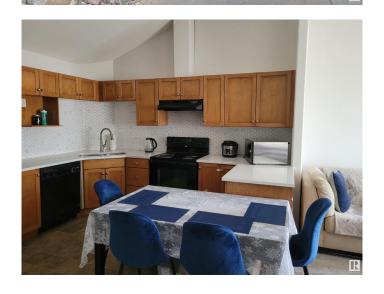

### \$156,500

1 Bedroom, 1.00 Bathroom, 667 sqft Condo / Townhouse on 0.00 Acres

Clareview Town Centre, Edmonton, AB

Welcome home to this beautiful top floor spacious condo located within walking distance to Clareview Station, grocery stores, restaurants and the Clareview Rec Center as well as quick access to the Anthony Henday and Yellowhead. This unit features an open concept floor plan with caulted ceiling, a walk-in laundry room and large balcony. This condo has been upgraded with quartz countertops and backsplash in the kitchen and bathroom, new sinks and faucets, new carpets and recently painted interiors. You will enjoy your private parking stall and low monthly condo fees! Don't miss out on this great opportunity for a solid investment or to call this place your home.

Amenities Deck, Exercise Room, Vaulted Ceiling

Parking Stall

Interior

Appliances Dryer, Refrigerator, Stove-Electric, Washer, Curtains and Blinds

Heating Hot Water, Natural Gas