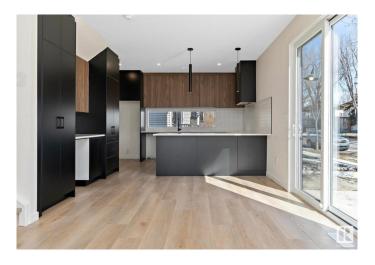

# \$2,699,000

3 Bedroom, 3.50 Bathroom, 4,265 sqft Single Family on 0.00 Acres

Bonnie Doon, Edmonton, AB

Discover exceptional investment opportunity with this beautifully designed 4-plex with legal basement suites by House of Modernity. This property has a projected rental income of \$187,000 annually. Ideally situated in a prime location, this property features four legal suites, each with 9 ft ceilings, a sophisticated 2-bedroom, 2-bathroom ensuite layout perfect for working professionals. The design accommodates individual needs while providing a separate entrance for the legal basement suite, enhancing privacy and rental flexibility. The large basement includes a bedroom and a cozy living area, ideal for additional sleeping arrangements, all highlighted by vaulted ceilings, high-end finishes, and a designer lighting package.

### Interior

Interior Features ensuite bathroom

Appliances Dryer-Two, Refrigerators-Two, Washers-Two, Microwave Hood Fan-Two

Heating Forced Air-1, Natural Gas

Stories 2

Has Basement Yes

Basement Full, Finished