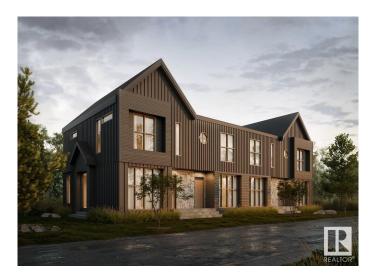

# \$2,699,000

3 Bedroom, 3.50 Bathroom, 4,265 sqft Single Family on 0.00 Acres

Bonnie Doon, Edmonton, AB

Discover exceptional investment opportunity with this beautifully designed 4-plex with legal basement suites by House of Modernity. This property has a projected rental income of \$187,000 annually. Ideally situated in a prime location, this property features four legal suites, each with 9 ft ceilings, a sophisticated 2-bedroom, 2-bathroom ensuite layout perfect for working professionals. The design accommodates individual needs while providing a separate entrance for the legal basement suite, enhancing privacy and rental flexibility. The large basement includes a bedroom and a cozy living area, ideal for additional sleeping arrangements, all highlighted by vaulted ceilings, high-end finishes, and a designer lighting package.

## **Exterior**

Exterior Wood, Vinyl

Exterior Features Corner Lot, Playground Nearby, Public Swimming Pool, Public

Transportation, Schools, Shopping Nearby

Roof Asphalt Shingles

Construction Wood, Vinyl

Foundation Concrete Perimeter