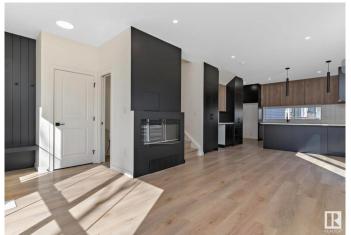

# \$2,699,000

3 Bedroom, 3.50 Bathroom, 4,265 sqft Single Family on 0.00 Acres

Bonnie Doon, Edmonton, AB

Discover exceptional investment opportunity with this beautifully designed 4-plex with legal basement suites by House of Modernity. This property has a projected rental income of \$187,000 annually. Ideally situated in a prime location, this property features four legal suites, each with 9 ft ceilings, a sophisticated 2-bedroom, 2-bathroom ensuite layout perfect for working professionals. The design accommodates individual needs while providing a separate entrance for the legal basement suite, enhancing privacy and rental flexibility. The large basement includes a bedroom and a cozy living area, ideal for additional sleeping arrangements, all highlighted by vaulted ceilings, high-end finishes, and a designer lighting package.

### Interior

Interior Features ensuite bathroom

Appliances Dryer-Two, Refrigerators-Two, Washers-Two, Microwave Hood Fan-Two

Heating Forced Air-1, Natural Gas

Stories 2

Has Basement Yes

Basement Full, Finished