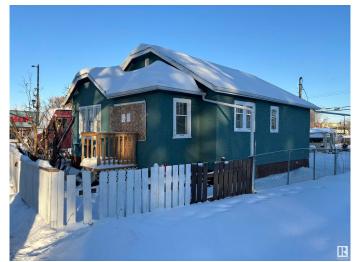

# \$219,900 - 11741 84 Street, Edmonton

MLS® #E4416578

### \$219,900

2 Bedroom, 1.00 Bathroom, 772 sqft Single Family on 0.00 Acres

Parkdale (Edmonton), Edmonton, AB

Discover the endless possibilities with this expansive MIXED-USE zoned parcel in the vibrant PARKDALE neighborhood. Located just steps from the lively 118th Avenue, this area is a dynamic hub of culture and community. Experience the charm of bustling cafes, trendy boutiques, vibrant street performances, and fresh markets; all contributing to the energy of this sought-after location. With excellent infill potential, this property is ideal for visionary developers or investors. Please note, the property is being sold AS IS for land value only, as the existing home is not suitable for habitation. The lot measures 33 feet wide by 120 feet deep, and utilities have already been disconnected, making it ready for your next project.

## **Exterior**

Exterior Wood, Stucco

Exterior Features Back Lane, Public Transportation, See Remarks

Roof Asphalt Shingles

Construction Wood, Stucco

Foundation Block, Concrete Perimeter