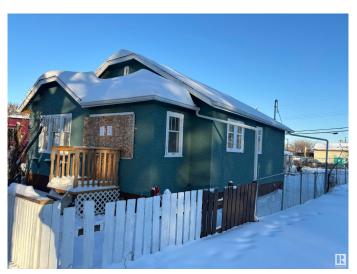

# \$219,900 - 11741 84 Street, Edmonton

MLS® #E4416578

### \$219,900

2 Bedroom, 1.00 Bathroom, 772 sqft Single Family on 0.00 Acres

Parkdale (Edmonton), Edmonton, AB

Discover the endless possibilities with this expansive MIXED-USE zoned parcel in the vibrant PARKDALE neighborhood. Located just steps from the lively 118th Avenue, this area is a dynamic hub of culture and community. Experience the charm of bustling cafes, trendy boutiques, vibrant street performances, and fresh markets; all contributing to the energy of this sought-after location. With excellent infill potential, this property is ideal for visionary developers or investors. Please note, the property is being sold AS IS for land value only, as the existing home is not suitable for habitation. The lot measures 33 feet wide by 120 feet deep, and utilities have already been disconnected, making it ready for your next project.

## **Exterior**

Exterior Wood, Stucco

Exterior Features Back Lane, Public Transportation, See Remarks

Roof Asphalt Shingles

Construction Wood, Stucco

Foundation Block, Concrete Perimeter