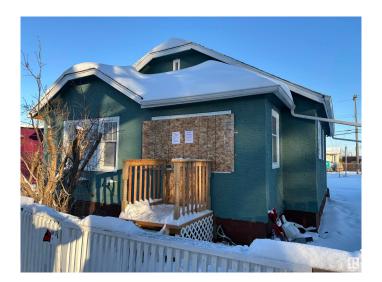

# \$219,900 - 11741 84 Street, Edmonton

MLS® #E4416578

### \$219,900

2 Bedroom, 1.00 Bathroom, 772 sqft Single Family on 0.00 Acres

Parkdale (Edmonton), Edmonton, AB

Discover the endless possibilities with this expansive MIXED-USE zoned parcel in the vibrant PARKDALE neighborhood. Located just steps from the lively 118th Avenue, this area is a dynamic hub of culture and community. Experience the charm of bustling cafes, trendy boutiques, vibrant street performances, and fresh markets; all contributing to the energy of this sought-after location. With excellent infill potential, this property is ideal for visionary developers or investors. Please note, the property is being sold AS IS for land value only, as the existing home is not suitable for habitation. The lot measures 33 feet wide by 120 feet deep, and utilities have already been disconnected, making it ready for your next project.

## **Exterior**

Exterior Wood, Stucco

Exterior Features Back Lane, Public Transportation, See Remarks

Roof Asphalt Shingles

Construction Wood, Stucco

Foundation Block, Concrete Perimeter