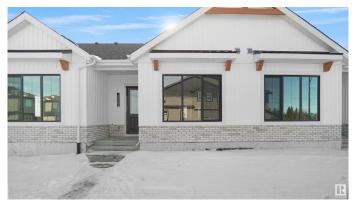

#### \$384,998

1 Bedroom, 1.50 Bathroom, 902 sqft Single Family on 0.00 Acres

Edgemont (Edmonton), Edmonton, AB

NO CONDO FEES and AMAZING VALUE! You read that right welcome to this brand new townhouse unit the "Canmore― Built by StreetSide Developments and is located in one of Edmonton's newest premier communities of Edgemont. With just over 900 square Feet, front and back yard is landscaped, fully fenced, deck and a double detached garage, this opportunity is perfect for a young family or young couple. This bungalow comes complete with upgraded Vinyl plank flooring throughout the great room and the kitchen. Highlighted in your new kitchen are upgraded cabinets, upgraded counter tops and a tile back splash. This home has a large primary suite with a 3 piece ensuite. Perfect for a first time buyer or for a retired couple. This home is now move in ready!

### Exterior

| Exterior          | Wood, Vinyl                                                                                                                                                  |
|-------------------|--------------------------------------------------------------------------------------------------------------------------------------------------------------|
| Exterior Features | Airport Nearby, Fenced, Golf Nearby, Landscaped, Playground Nearby,<br>Public Swimming Pool, Public Transportation, Schools, Shopping<br>Nearby, See Remarks |
| Roof              | Asphalt Shingles                                                                                                                                             |
| Construction      | Wood, Vinyl                                                                                                                                                  |
| Foundation        | Concrete Perimeter                                                                                                                                           |