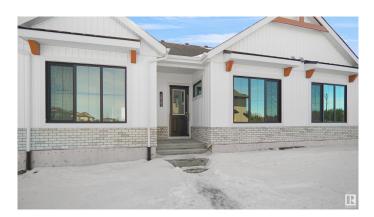

#### \$384,998

1 Bedroom, 1.50 Bathroom, 902 sqft Single Family on 0.00 Acres

Edgemont (Edmonton), Edmonton, AB

NO CONDO FEES and AMAZING VALUE! You read that right welcome to this brand new townhouse unit the "Canmore― Built by StreetSide Developments and is located in one of Edmonton's newest premier communities of Edgemont. With just over 900 square Feet, front and back yard is landscaped, fully fenced, deck and a double detached garage, this opportunity is perfect for a young family or young couple. This bungalow comes complete with upgraded Vinyl plank flooring throughout the great room and the kitchen. Highlighted in your new kitchen are upgraded cabinets, upgraded counter tops and a tile back splash. This home has a large primary suite with a 3 piece ensuite. Perfect for a first time buyer or for a retired couple. This home is now move in ready!

### Exterior

| Exterior          | Wood, Vinyl                                                                                                                                                  |
|-------------------|--------------------------------------------------------------------------------------------------------------------------------------------------------------|
| Exterior Features | Airport Nearby, Fenced, Golf Nearby, Landscaped, Playground Nearby,<br>Public Swimming Pool, Public Transportation, Schools, Shopping<br>Nearby, See Remarks |
| Roof              | Asphalt Shingles                                                                                                                                             |
| Construction      | Wood, Vinyl                                                                                                                                                  |
| Foundation        | Concrete Perimeter                                                                                                                                           |