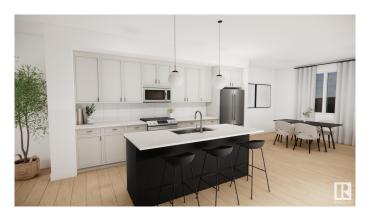

### \$449.900

3 Bedroom, 2.50 Bathroom, 1,536 sqft Single Family on 0.00 Acres

Morinville, Morinville, AB

Located just a short drive from St. Albert, this stunning 3-bedroom, 2.5-bathroom home offers over 1600 sq ft of modern living space in the desirable community of Morinville. Built by Attesa Homes, this property features an open-concept design perfect for entertaining and everyday living. The main floor boasts a spacious living area with an electric fireplace and a walk-in pantry, providing both style and functionality in the kitchen. Upstairs, the primary bedroom offers a serene retreat, complete with a beautifully designed ensuite. This home combines comfort, style, and convenienceâ€"don't miss your chance to make it yours! The photos and renderings used are from a design or recently built home and colours & finishings may vary.