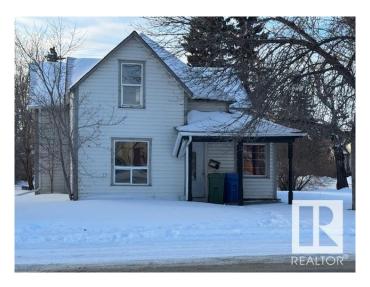

## \$94,900

0 Bedroom, 0.00 Bathroom, Single Family on 0.00 Acres

East Central, Wetaskiwin, AB

Fantastic opportunity to develop on this corner lot with R2 Zoning, single family or duplex is possible, check with the City of Wetaskiwin. Lot size is generous at 774.7 sq metres. Front and side street with back lane access. Property is Sold "as is where is". The current structure is uninhabitable. (No warranties or representations are being made). No interior pictures are available, unconditional offers only. 30 minutes to International Airport and 45 minutes to Edmonton.