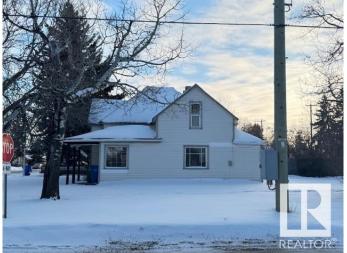

## \$94,900

0 Bedroom, 0.00 Bathroom, Single Family on 0.00 Acres

East Central, Wetaskiwin, AB

Fantastic opportunity to develop on this corner lot with R2 Zoning, single family or duplex is possible, check with the City of Wetaskiwin. Lot size is generous at 774.7 sq metres. Front and side street with back lane access. Property is Sold "as is where is". The current structure is uninhabitable. (No warranties or representations are being made). No interior pictures are available, unconditional offers only. 30 minutes to International Airport and 45 minutes to Edmonton.