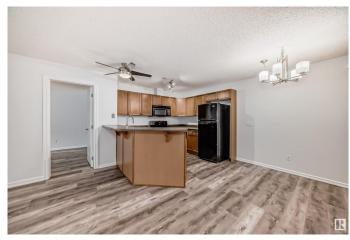

### \$193,000

2 Bedroom, 2.00 Bathroom, 875 sqft Condo / Townhouse on 0.00 Acres

Cumberland, Edmonton, AB

Phenomenal main floor unit in excellent Cumberland! This well designed condo has plenty of space to appeal to every buyer! Aspiring chef? Massive kitchen! Entertainer? Lots of room for activities! Neat freak? Luxury Vinyl Plank flooring AND in-suite laundry! Savvy investor? Two bedrooms with TWO FULL BATHROOMS! The entire building is well managed and maintained, and includes one titled underground stall! Close to bus routes, shopping, highways and freeways, it's the next best thing!

#### Interior

Interior Features ensuite bathroom

Appliances Dishwasher-Built-In, Microwave Hood Fan, Refrigerator, Stacked

Washer/Dryer, Stove-Electric

Heating Baseboard, Electric