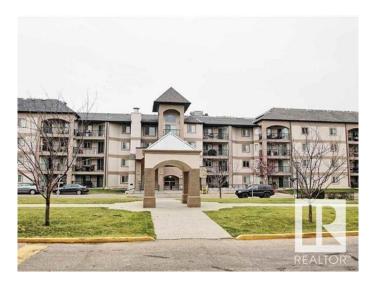

### \$188,000

2 Bedroom, 2.00 Bathroom, 958 sqft Condo / Townhouse on 0.00 Acres

Pembina, Edmonton, AB

Welcome to this modern 2-bedroom, 2-bathroom condo offering a perfect blend of comfort and style. The open-concept living area boasts large windows, filling the space with natural light and providing a warm, inviting atmosphere. The spacious kitchen features sleek countertops, ample storage, and stainless-steel appliances, making it ideal for both everyday living and entertaining. Additional highlights include in-suite laundry. Located close to shopping, dining, and public transportation, this condo combines convenience and modern living at its best.

#### Interior

Interior Features ensuite bathroom

Appliances Dishwasher-Built-In, Oven-Microwave, Stacked Washer/Dryer,

Stove-Electric

Heating Fan Coil, Natural Gas