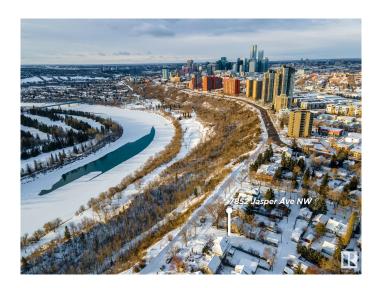

#### \$549,900

0 Bedroom, 0.00 Bathroom, Single Family on 0.00 Acres

Cromdale, Edmonton, AB

\*\*PLATINUM PROPERTY!\*\* Discover an unparalleled opportunity to build your dream home in the heart of Edmonton's historic Viewpoint neighborhood. This generous 50' x 150' lot offers breathtaking views of the city skyline and the iconic river valley. Imagine waking up to Edmontonâ€<sup>™</sup>s natural beauty, with easy access to the extensive network of walking and biking trails, including the serene Kinnaird Park. Positioned for convenience, this location lets you walk or bike to downtown hotspots like the ICE District, vibrant farmers' markets, cultural gems like the museum, and so much more. With its unbeatable combination of stunning vistas and urban accessibility, this property is perfect for those relocating locating to build a one of a kind home and seeking a blend of natural beauty and city living.

## Exterior

Exterior Features Back Lane, Flat Site, River Valley View, River View, View Downtown, See Remarks