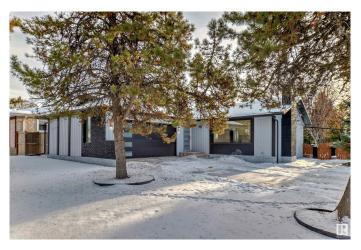

# \$609,000

5 Bedroom, 3.00 Bathroom, 1,316 sqft Single Family on 0.00 Acres

Steinhauer, Edmonton, AB

Impressive bungalow located in the heart of Steinhauer! This beautifully maintained home offers the perfect balance of modern elegance and natural tranquility. With a double attached garage, this home is sure to impress. From the moment you step inside, you'll be captivated by the bright and spacious living room. The kitchen offers high-end appliances and plenty of storage space. To round out the main floor, a primary bedroom with three piece ensuite plus two additional bedrooms and bathroom. The basement boasts a large family room, two bedrooms, and a 3pc bathroom. But the real highlight? The unbeatable location. This home offers immediate access 111 Street or Calgary trial-welcome home!

Type Single Family

Sub-Type Detached Single Family

Style Bungalow

Status Active

#### **Exterior**

Exterior Wood, See Remarks

Exterior Features Back Lane, Corner Lot, Landscaped, Public Transportation, Shopping

Nearby, See Remarks

Roof Asphalt Shingles

Construction Wood, See Remarks
Foundation Concrete Perimeter