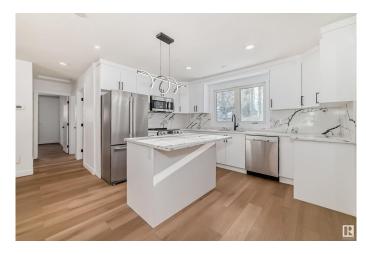

# \$609,000

5 Bedroom, 3.00 Bathroom, 1,316 sqft Single Family on 0.00 Acres

Steinhauer, Edmonton, AB

Impressive bungalow located in the heart of Steinhauer! This beautifully maintained home offers the perfect balance of modern elegance and natural tranquility. With a double attached garage, this home is sure to impress. From the moment you step inside, you'll be captivated by the bright and spacious living room. The kitchen offers high-end appliances and plenty of storage space. To round out the main floor, a primary bedroom with three piece ensuite plus two additional bedrooms and bathroom. The basement boasts a large family room, two bedrooms, and a 3pc bathroom. But the real highlight? The unbeatable location. This home offers immediate access 111 Street or Calgary trial-welcome home!

## Interior

Interior Features ensuite bathroom

Appliances Dishwasher-Built-In, Dryer, Microwave Hood Fan, Refrigerator,

Stove-Electric, Washer

Heating Forced Air-1, Natural Gas

Stories 2

Has Basement Yes

Basement Full, Finished