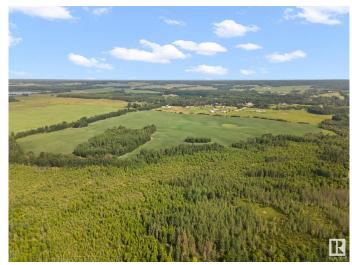

#### \$750,000

0 Bedroom, 0.00 Bathroom, Rural on 160.00 Acres

None, Rural Parkland County, AB

A great opportunity to own 160 acres of oasis on a dead end road in Rural Parkland County. 43 minutes to Edmonton, and 18 minutes to Stony Plain. This land has so many possibilities! Seller has a tentative plan showing proposed subdivision. A portion of the land is currently planted with crop, and the rest bush and mature trees. NE quarter (additional 159 acres) right next door is also available for purchase.

## **Exterior**

Exterior Features Rolling Land, Subdividable Lot, Treed Lot