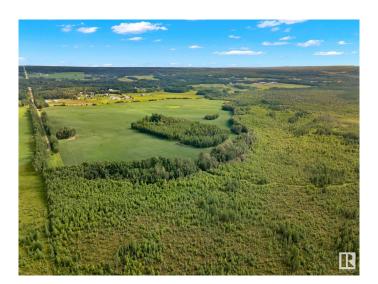

#### \$750,000

0 Bedroom, 0.00 Bathroom, Rural on 160.00 Acres

None, Rural Parkland County, AB

A great opportunity to own 160 acres of oasis on a dead end road in Rural Parkland County. 43 minutes to Edmonton, and 18 minutes to Stony Plain. This land has so many possibilities! Seller has a tentative plan showing proposed subdivision. A portion of the land is currently planted with crop, and the rest bush and mature trees. NE quarter (additional 159 acres) right next door is also available for purchase.

## **Exterior**

Exterior Features Rolling Land, Subdividable Lot, Treed Lot