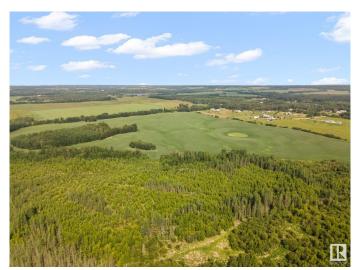

#### \$750,000

0 Bedroom, 0.00 Bathroom, Rural on 160.00 Acres

None, Rural Parkland County, AB

A great opportunity to own 160 acres of oasis on a dead end road in Rural Parkland County. 43 minutes to Edmonton, and 18 minutes to Stony Plain. This land has so many possibilities! Seller has a tentative plan showing proposed subdivision. A portion of the land is currently planted with crop, and the rest bush and mature trees. NE quarter (additional 159 acres) right next door is also available for purchase.

## **Exterior**

Exterior Features Rolling Land, Subdividable Lot, Treed Lot