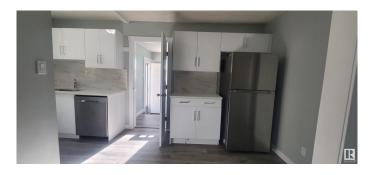

## \$255,000

4 Bedroom, 2.00 Bathroom, 646 sqft Single Family on 0.00 Acres

Parkdale (Edmonton), Edmonton, AB

Fully renovated top to bottom, renovations include new windows, flooring, kitchen, paint. semi open concept kitchen and living room. elegant kitchen with new cabinets and stainless-steel appliances, bathroom was fully renovated as well, 2 bedrooms and spacious living room end this level. basement has a separate entrance from the back, two bedrooms and 1 bathroom and a second kitchenet. water tank was replaced couple of months ago. close to schools, shopping and parks.

## Interior

Appliances Dryer, Hood Fan, Washer, Refrigerators-Two, Stoves-Two

Heating Forced Air-1, Natural Gas

Stories 1

Has Basement Yes

Basement Full, Finished