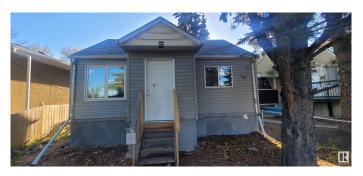

## \$255,000

4 Bedroom, 2.00 Bathroom, 646 sqft Single Family on 0.00 Acres

Parkdale (Edmonton), Edmonton, AB

Fully renovated top to bottom, renovations include new windows, flooring, kitchen, paint. semi open concept kitchen and living room. elegant kitchen with new cabinets and stainless-steel appliances, bathroom was fully renovated as well, 2 bedrooms and spacious living room end this level. basement has a separate entrance from the back, two bedrooms and 1 bathroom and a second kitchenet. water tank was replaced couple of months ago. close to schools, shopping and parks.

Type Single Family

Sub-Type Detached Single Family

Style Bungalow

Status Active

#### **Exterior**

Exterior Wood, Vinyl

Exterior Features Landscaped, Park/Reserve, Schools, Shopping Nearby

Roof Asphalt Shingles

Construction Wood, Vinyl

Foundation Concrete Perimeter