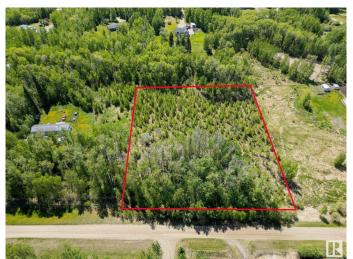

# \$85,000 - 32-53222 Rge Rd 34, Rural Parkland County

MLS® #E4417552

### \$85,000

0 Bedroom, 0.00 Bathroom, Rural on 3.26 Acres

Highland Acres II, Rural Parkland County, AB

Looking for more space & the quietness of country life? Look no further! This lot is ready for a home.

## **Essential Information**

MLS® # E4417552 Price \$85,000

Bathrooms 0.00
Acres 3.26
Type Rural

Sub-Type Vacant Lot/Land

Status Active