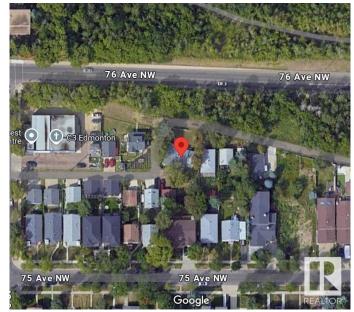

## \$849.900

4 Bedroom, 2.00 Bathroom, 1,342 sqft Single Family on 0.00 Acres

Ritchie, Edmonton, AB

Rare opportunity in Ritchie!Huge 742 sqmt development lot next to the Millcreek Ravine,RS zoning means the city could allow up to 8 units here, possible subdivision as well.Super location, one of only 2 lots facing ravine, no neighbors in front, 2 blocks from boutique stores, shopping and micro breweries.Develop and enjoy fantastic views of the downtown and ravine from a possible 2nd or 3rd floor, super quiet and secluded, almost zero traffic.The property is poised to benefit from the 76 ave renewal,anyone will enjoy this south central location with ravine trails,trendy shopping,transit and old strathcona all super close.

# **Community Information**

Address 9335 76 Avenue

Area Edmonton

Subdivision Ritchie

City Edmonton
County ALBERTA

Province AB

Postal Code T6C 0J8