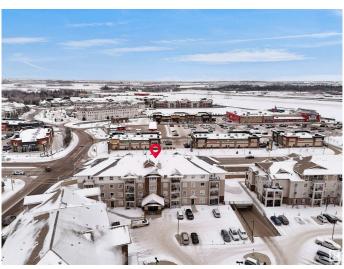

# \$235,000 - 2107 7343 South Terwillegar Drive, Edmonton

MLS® #E4417653

## \$235,000

2 Bedroom, 2.00 Bathroom, 901 sqft Condo / Townhouse on 0.00 Acres

South Terwillegar, Edmonton, AB

This Charming two bedroom, two-bathroom condominium features two titled Parking spaces, one is underground in a heated garage, and one stall. A spacious balcony perfect for enjoying the sunshine. The unit boasts and abundance of natural light and has been meticulously maintained. Situated in one of Edmonton's most sought -after neighbourhoods, you'll find schools and parks nearby, with easy access to the Anthony Henday in just few minutes. The condo also includes numerous upgrades, making it a fantastic place to call home. Ideal for investors and first home buyers.

# **Community Information**

Address 2107 7343 South Terwillegar Drive

Area Edmonton

Subdivision South Terwillegar

City Edmonton
County ALBERTA

Province AB

Postal Code T6R 0M2