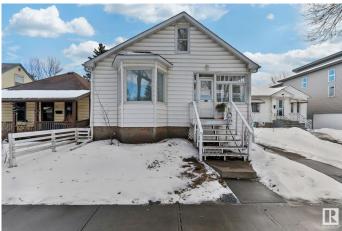

#### \$275,000

3 Bedroom, 1.00 Bathroom, 1,604 sqft Single Family on 0.00 Acres

Parkdale (Edmonton), Edmonton, AB

Amazing Investment Opportunity!! Beautiful 2-Storey 3 bedroom (Character Home) on a large lot; 505 sq metres (33' W x 165' L) in the heart of Parkdale! Features electric fireplace, hardwood floors, loads of light beaming in windows, modern lighting, french doors leading into a large Dining room with ornamental fireplace, adjacent kitchen with brand new stainless appliances/breakfast nook, spacious Primary bedroom, upgraded 4 piece bath. Upstairs you have two large bedroom areas. Laundry area is tucked in "unfinished" basement and perfect for huge storage. Single garage at back of home. 100 AMP electricals, new shingles and incredible charm! Home is zoned "Small Scale Residential" and has Massive options for future development such as front/back duplexes or large single family home. Lots of examples can be seen throughout Parkdale! Close to Royal Alex, Commonwealth Stadium and LRT and on beautiful tree lined street this home is a must see!

### Exterior

| Exterior          | Wood, Vinyl                                                                    |
|-------------------|--------------------------------------------------------------------------------|
| Exterior Features | Back Lane, Fenced, Landscaped, Public Transportation, Schools, Shopping Nearby |
| Roof              | Asphalt Shingles                                                               |
| Construction      | Wood, Vinyl                                                                    |