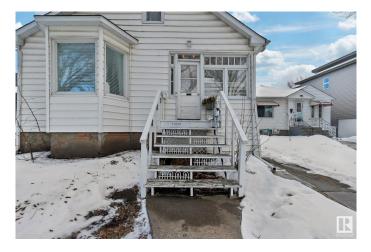

#### \$275,000

3 Bedroom, 1.00 Bathroom, 1,604 sqft Single Family on 0.00 Acres

Parkdale (Edmonton), Edmonton, AB

Amazing Investment Opportunity!! Beautiful 2-Storey 3 bedroom (Character Home) on a large lot; 505 sq metres (33' W x 165' L) in the heart of Parkdale! Features electric fireplace, hardwood floors, loads of light beaming in windows, modern lighting, french doors leading into a large Dining room with ornamental fireplace, adjacent kitchen with brand new stainless appliances/breakfast nook, spacious Primary bedroom, upgraded 4 piece bath. Upstairs you have two large bedroom areas. Laundry area is tucked in "unfinished" basement and perfect for huge storage. Single garage at back of home. 100 AMP electricals, new shingles and incredible charm! Home is zoned "Small Scale Residential" and has Massive options for future development such as front/back duplexes or large single family home. Lots of examples can be seen throughout Parkdale! Close to Royal Alex, Commonwealth Stadium and LRT and on beautiful tree lined street this home is a must see!

### Exterior

| Exterior          | Wood, Vinyl                                                                    |
|-------------------|--------------------------------------------------------------------------------|
| Exterior Features | Back Lane, Fenced, Landscaped, Public Transportation, Schools, Shopping Nearby |
| Roof              | Asphalt Shingles                                                               |
| Construction      | Wood, Vinyl                                                                    |