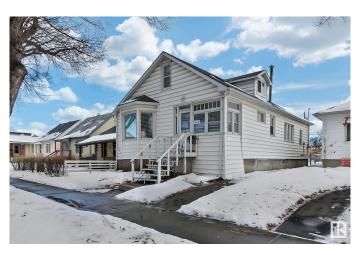

#### \$275,000

3 Bedroom, 1.00 Bathroom, 1,604 sqft Single Family on 0.00 Acres

Parkdale (Edmonton), Edmonton, AB

Amazing Investment Opportunity!! Beautiful 2-Storey 3 bedroom (Character Home) on a large lot; 505 sq metres (33' W x 165' L) in the heart of Parkdale! Features electric fireplace, hardwood floors, loads of light beaming in windows, modern lighting, french doors leading into a large Dining room with ornamental fireplace, adjacent kitchen with brand new stainless appliances/breakfast nook, spacious Primary bedroom, upgraded 4 piece bath. Upstairs you have two large bedroom areas. Laundry area is tucked in "unfinished" basement and perfect for huge storage. Single garage at back of home. 100 AMP electricals, new shingles and incredible charm! Home is zoned "Small Scale Residential" and has Massive options for future development such as front/back duplexes or large single family home. Lots of examples can be seen throughout Parkdale! Close to Royal Alex, Commonwealth Stadium and LRT and on beautiful tree lined street this home is a must see!

### Exterior

| Exterior          | Wood, Vinyl                                                                    |
|-------------------|--------------------------------------------------------------------------------|
| Exterior Features | Back Lane, Fenced, Landscaped, Public Transportation, Schools, Shopping Nearby |
| Roof              | Asphalt Shingles                                                               |
| Construction      | Wood, Vinyl                                                                    |