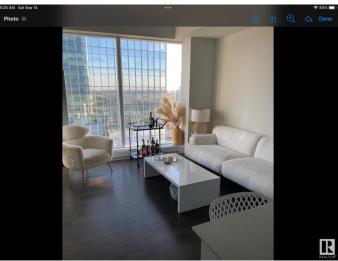

## \$339,900

1 Bedroom, 1.00 Bathroom, 515 sqft Condo / Townhouse on 0.00 Acres

Downtown (Edmonton), Edmonton, AB

One of the nicest layouts with WIDER Living Room Space One titled underground Parking Stall. Enjoy a condo lifestyle with all the first class amenities above the J.W. MARRIOT HOTEL. Enjoy unlimited access to ARCHETYPE Body by Bennet GYM, Indoor swimming pool, Hot Tub, Steam room and Yoga, Spin and boxing classes. Amenities like BILLIARDS Lounge, PET WALK AREA, OUT DOOR PATIO AND BBQ ,ROOFTOP DECK, CONFERENCE ROOM. 24/7 CONCIERGE SERVICE. PEDWAY system direct access to LRT ,Grocery Market ,restaurants and more. The LEGENDS PRIVATE RESIDENCE IN THE ICE DISTRICT a great place to call home.