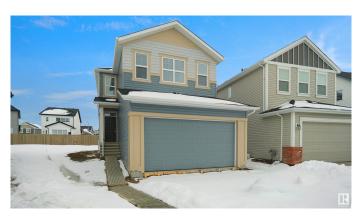

## \$564,900

3 Bedroom, 2.50 Bathroom, 1,697 sqft Single Family on 0.00 Acres

Secord, Edmonton, AB

Welcome to The Carisa by Hopewell Residential, nestled on a charming pie-shaped lot that's south backing. The main floor offers a pocket office which is perfect for a home office. Large windows and 9 foot ceilings in the basement and main floor. The kitchen is a the best highlight which features an upgraded layout with a chimney hood fan and dual pot and pan drawers. The Primary Bedroom boasts a generously-sized ensuite with dual vanities and a private walk-in closet, ensuring your comfort and convenience. Upstairs you have a large bonus room perfect for the young ones to have there own space. This home also have a side separate entrance perfect for future development. This home is now move in ready!

Year Built 2024

Type Single Family

Sub-Type Detached Single Family

Style 2 Storey
Status Active

## **Amenities**

Amenities See Remarks

Parking Spaces 4

Parking Double Garage Attached