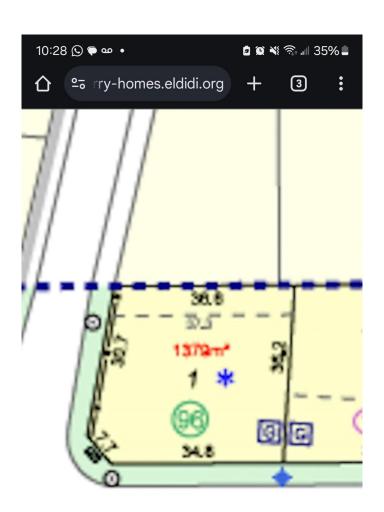

## \$525,000

0 Bedroom, 0.00 Bathroom, Rural on 0.33 Acres

Churchill Meadow, Rural Leduc County, AB

Rare opportunity to purchase a 0.33-acre corner lot in Leduc County. You can either build the house yourself or hire a builder. This lot is just 5 minutes away from the city of Beaumont and 10 minutes from Edmonton, close to Edmonton International Airport and the mall. The lot is situated in one of the fastest-growing communities in the Edmonton suburb.

## **Essential Information**

MLS® # E4417987 Price \$525,000

Bathrooms 0.00
Acres 0.33
Type Rural

Sub-Type Vacant Lot/Land

Status Active

## **Community Information**

Address 2512 62 Ave

Area Rural Leduc County
Subdivision Churchill Meadow
City Rural Leduc County

County ALBERTA

Province AB

Postal Code T4X 3A5