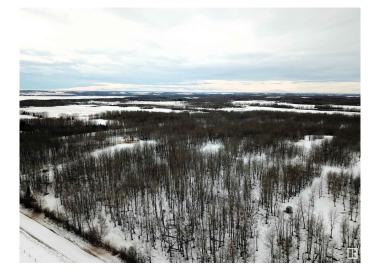

#### \$238,900

0 Bedroom, 0.00 Bathroom, Rural on 39.10 Acres

None, Rural Parkland County, AB

Turn your dreams into reality! This exceptional 39.10 acre parcel is located just north of the Yellowhead Highway and Fallis. The mostly treed property features gently rolling hills offering a picturesque setting for your dream home, hobby farm, or recreational retreat. One of the standout features of this land is the drilled well from 2001, providing a water source for potential future development or animals. Situated on a current no thru traffic road, this parcel promises peace and serenity, making it an ideal escape from the hustle and bustle of everyday life. Embrace the opportunity to create your own personal haven in this beautiful, secluded location. The parcel to the north is also for sale.

### **Exterior**

Exterior Features Rolling Land, Treed Lot