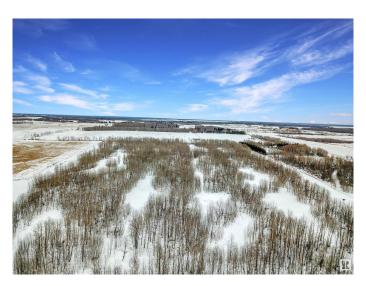

#### \$238,900

0 Bedroom, 0.00 Bathroom, Rural on 39.10 Acres

None, Rural Parkland County, AB

Turn your dreams into reality! This exceptional 39.10 acre parcel is located just north of the Yellowhead Highway and Fallis. The mostly treed property features gently rolling hills offering a picturesque setting for your dream home, hobby farm, or recreational retreat. One of the standout features of this land is the drilled well from 2001, providing a water source for potential future development or animals. Situated on a current no thru traffic road, this parcel promises peace and serenity, making it an ideal escape from the hustle and bustle of everyday life. Embrace the opportunity to create your own personal haven in this beautiful, secluded location. The parcel to the north is also for sale.

### **Exterior**

Exterior Features Rolling Land, Treed Lot