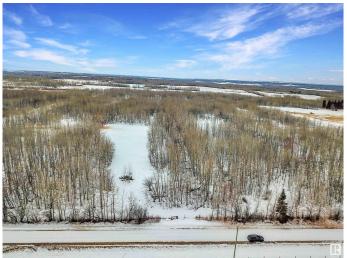

#### \$238,900

0 Bedroom, 0.00 Bathroom, Rural on 39.10 Acres

None, Rural Parkland County, AB

Turn your dreams into reality! This exceptional 39.10 acre parcel is located just north of the Yellowhead Highway and Fallis. The mostly treed property features gently rolling hills offering a picturesque setting for your dream home, hobby farm, or recreational retreat. One of the standout features of this land is the drilled well from 2001, providing a water source for potential future development or animals. Situated on a current no thru traffic road, this parcel promises peace and serenity, making it an ideal escape from the hustle and bustle of everyday life. Embrace the opportunity to create your own personal haven in this beautiful, secluded location. The parcel to the north is also for sale.

### **Exterior**

Exterior Features Rolling Land, Treed Lot